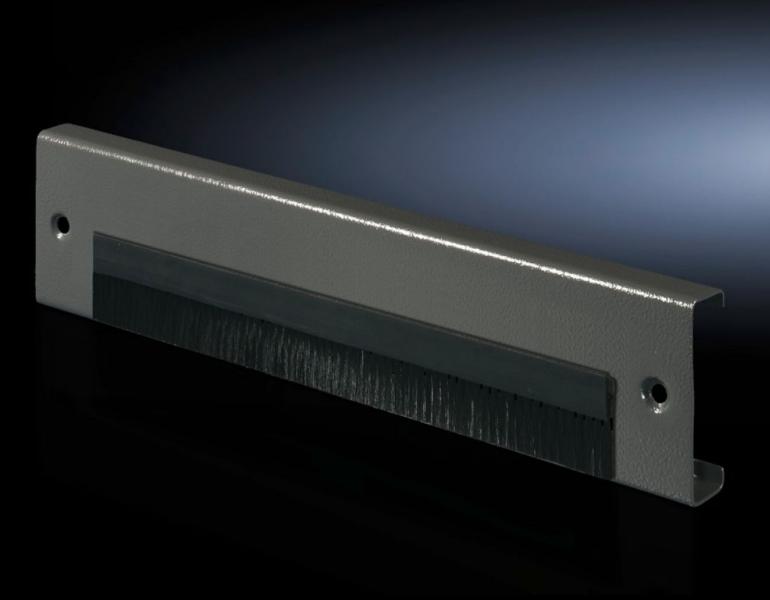

## TS 7825.607 - Base/plinth trim with brush strip for base/ plinth TS

Base/plinth trim panels with brush strip.

## **Features**

| Model No.                 | TS 7825.607                                                                                                                                                                                                                                           |
|---------------------------|-------------------------------------------------------------------------------------------------------------------------------------------------------------------------------------------------------------------------------------------------------|
| Product description       | To supplement the modular base/plinth concept. May also be exchanged retrospectively for the front or rear trim panel of base/plinth components 100 or 200 mm high. Open on one side for retrospective mounting if cables have already been inserted. |
| Material                  | Sheet steel                                                                                                                                                                                                                                           |
| Surface finish            | Spray-finished                                                                                                                                                                                                                                        |
| Colour                    | RAL 7035                                                                                                                                                                                                                                              |
| Dimensions                | Height: 100 mm                                                                                                                                                                                                                                        |
| Suitable for plinth width | 600 mm                                                                                                                                                                                                                                                |
| Packs of                  | 1 pc(s).                                                                                                                                                                                                                                              |
| Net weight                | 1.95                                                                                                                                                                                                                                                  |
| Gross weight              | 2.15                                                                                                                                                                                                                                                  |
| EAN                       | 4028177520578                                                                                                                                                                                                                                         |
| ECLASS 8.0                | 27189260                                                                                                                                                                                                                                              |