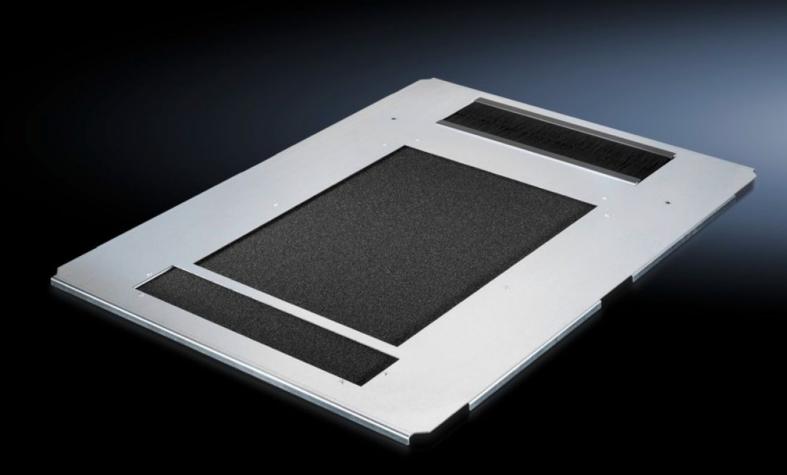

### DK 7825.680 - Gland plate, one-piece, vented for DK-TS

Gland plate, one-piece, vented, for TS, with ventilation holes, cut-out for cable entry at the rear, with brush strip.

#### Tender text

Gland plate, vented, with brush strip for cable entry for TS.

The extensive perforation of the gland plate enables air to be supplied to the components from below. The gland plate has an opening to the rear for cable entry into the enclosure. The opening has a brush strip and runs open to the outside. This means that the plate can be taken out for more straightforward fitting during installation work at any time, even for already existing pre-installation.