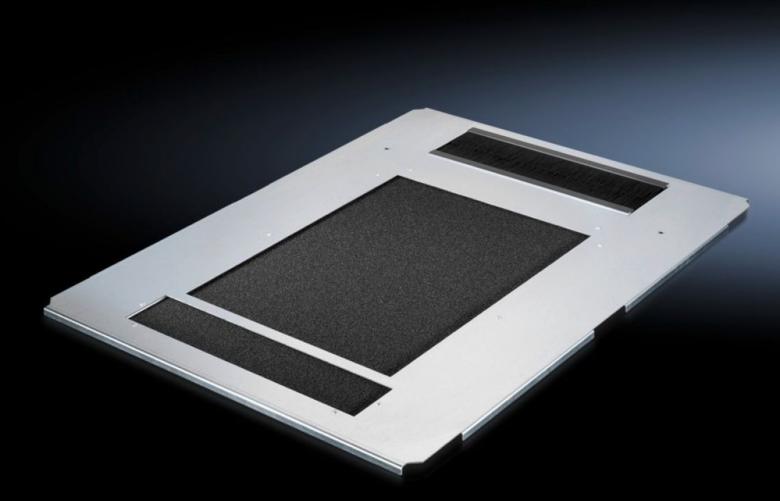

## DK 7825.812 - Gland plate, one-piece, vented for DK-TS

Gland plate, one-piece, vented, for TS, with ventilation holes, cut-out for cable entry at the rear, with brush strip.

## Tender text

Gland plate, vented, with brush strip for cable entry for TS.

The extensive perforation of the gland plate enables air to be supplied to the components from below. The base plate has an opening to the rear for cable entry into the enclosure. The opening has a brush strip and runs open to the outside. This means that the plate can be taken out for more straightforward fitting during installation work at any time, even for already existing pre-installation.