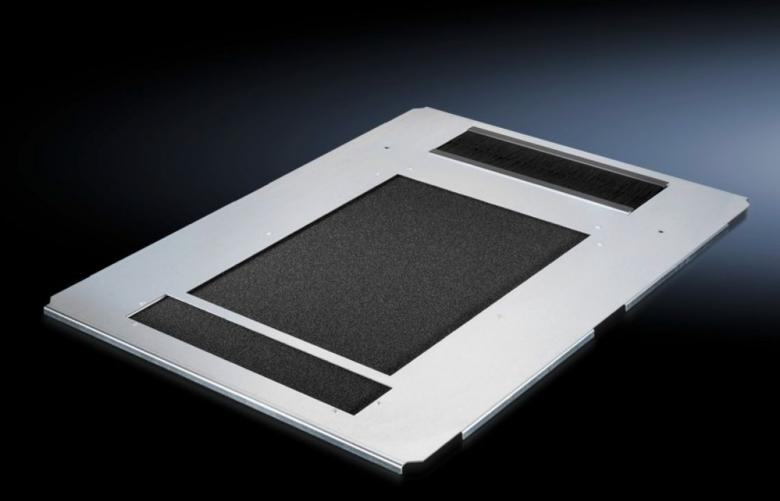

## DK 7825.860 - Gland plate, one-piece, vented for DK-TS

Gland plate, one-piece, vented, for TS, with ventilation holes, cut-out for cable entry at the rear, with brush strip.

## Features

| Model No.             | DK 7825.860                                                                                              |
|-----------------------|----------------------------------------------------------------------------------------------------------|
| Product description   | Punched for ventilation with a cut-out in the rear for cable entry, which is concealed with brush strip. |
| Material              | Sheet steel                                                                                              |
| Surface finish        | Zinc-plated                                                                                              |
| Supply includes       | Assembly parts                                                                                           |
| To fit                | Enclosure type: TS 8<br>Width: 800 mm<br>Depth: 600 mm                                                   |
| Packs of              | 1 pc(s).                                                                                                 |
| Net weight            | 3.9                                                                                                      |
| Gross weight          | 4.1                                                                                                      |
| Customs tariff number | 73269098                                                                                                 |
| EAN                   | 4028177234437                                                                                            |
| ECLASS 8.0            | 27189261                                                                                                 |
|                       |                                                                                                          |

## Tender text

Gland plate, vented, with brush strip for cable entry for TS.

The extensive perforation of the gland plate enables air to be supplied to the components from below. The gland plate has an opening to the rear for cable entry into the enclosure. The opening has a brush strip and runs open to the outside. This means that the plate can be taken out for more straightforward fitting uring installation work at any time, even for already existing pre-installation.