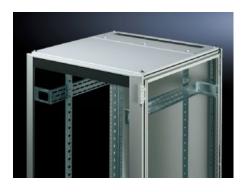

# TS 7826.605 - Roof plate for cable entry, two-piece for VX, VX IT, TS, TS IT

The two-piece design allows easy retro-fitting, by simply removing the front part of the plate for retrospective cable entry.

#### Features

| Model No.             | TS 7826.605                                                                                                                                                                                                                                                                                                                                                              |
|-----------------------|--------------------------------------------------------------------------------------------------------------------------------------------------------------------------------------------------------------------------------------------------------------------------------------------------------------------------------------------------------------------------|
| Product description   | In exchange for the standard roof. Equipped with a sliding angular<br>bracket in the rear section. Rubber cable clamp strip on both sides<br>for attaching cable bundles and bunched cables. Due to the<br>symmetrical design of the frame, side cable entry can also be<br>achieved by rotating the roof plate. The two-piece design allows<br>convenient retrofitting. |
| Material              | Sheet steel                                                                                                                                                                                                                                                                                                                                                              |
| Colour                | RAL 7035                                                                                                                                                                                                                                                                                                                                                                 |
| To fit                | Width: 600 mm<br>Depth: 1,000 mm                                                                                                                                                                                                                                                                                                                                         |
| Packs of              | 1 pc(s).                                                                                                                                                                                                                                                                                                                                                                 |
| Net weight            | 8.443                                                                                                                                                                                                                                                                                                                                                                    |
| Gross weight          | 8.887                                                                                                                                                                                                                                                                                                                                                                    |
| Customs tariff number | 73269098                                                                                                                                                                                                                                                                                                                                                                 |
| EAN                   | 4028177345355                                                                                                                                                                                                                                                                                                                                                            |
| E-Number Sweden       | E7239740                                                                                                                                                                                                                                                                                                                                                                 |
| ETIM 9                | EC000744                                                                                                                                                                                                                                                                                                                                                                 |
|                       |                                                                                                                                                                                                                                                                                                                                                                          |