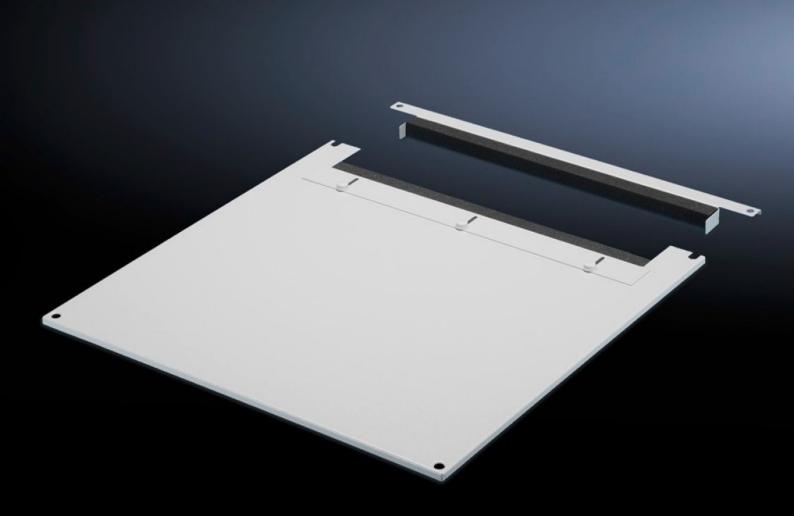

# TS 7826.605 - Roof plate for cable entry, two-piece for VX, VX IT, TS, TS IT

The two-piece design allows easy retro-fitting, by simply removing the front part of the plate for retrospective cable entry.

#### Features

| Model No.             | TS 7826.605                                                                                                                                                                                                                                                                                                                                                              |
|-----------------------|--------------------------------------------------------------------------------------------------------------------------------------------------------------------------------------------------------------------------------------------------------------------------------------------------------------------------------------------------------------------------|
| Product description   | In exchange for the standard roof. Equipped with a sliding angular<br>bracket in the rear section. Rubber cable clamp strip on both sides<br>for attaching cable bundles and bunched cables. Due to the<br>symmetrical design of the frame, side cable entry can also be<br>achieved by rotating the roof plate. The two-piece design allows<br>convenient retrofitting. |
| Material              | Sheet steel                                                                                                                                                                                                                                                                                                                                                              |
| Colour                | RAL 7035                                                                                                                                                                                                                                                                                                                                                                 |
| To fit                | Width: 600 mm<br>Depth: 1,000 mm                                                                                                                                                                                                                                                                                                                                         |
| Packs of              | 1 pc(s).                                                                                                                                                                                                                                                                                                                                                                 |
| Net weight            | 8.443                                                                                                                                                                                                                                                                                                                                                                    |
| Gross weight          | 8.887                                                                                                                                                                                                                                                                                                                                                                    |
| Customs tariff number | 73269098                                                                                                                                                                                                                                                                                                                                                                 |
| EAN                   | 4028177345355                                                                                                                                                                                                                                                                                                                                                            |
| E-Number Sweden       | E7239740                                                                                                                                                                                                                                                                                                                                                                 |
| ETIM 9                | EC000744                                                                                                                                                                                                                                                                                                                                                                 |
|                       |                                                                                                                                                                                                                                                                                                                                                                          |