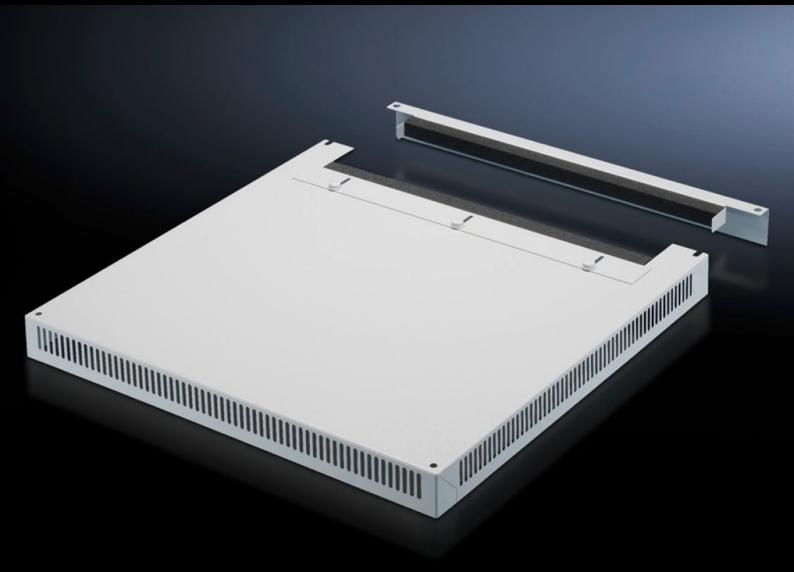

## DK 7826.689 - Roof plate, vented for TS, TS IT

In exchange for the standard roof, with and without cable entry.

#### **Features**

| Model No.             | DK 7826.689                                                                                                                                                                        |
|-----------------------|------------------------------------------------------------------------------------------------------------------------------------------------------------------------------------|
| Design                | Two-part with cable entry                                                                                                                                                          |
| Product description   | In exchange for the standard roof. 72 mm high roof plate, all-round vent slots, clamp strip for cable entry. The two-piece design with cable entry allows convenient retrofitting. |
| Material              | Sheet steel                                                                                                                                                                        |
| Colour                | RAL 7035                                                                                                                                                                           |
| To fit                | Enclosure type: TS<br>TS IT<br>Width: 600 mm<br>Depth: 800 mm                                                                                                                      |
| Packs of              | 1 pc(s).                                                                                                                                                                           |
| Net weight            | 8.737                                                                                                                                                                              |
| Gross weight          | 9.197                                                                                                                                                                              |
| Customs tariff number | 73269098                                                                                                                                                                           |
| EAN                   | 4028177345393                                                                                                                                                                      |
| ETIM 9                | EC000744                                                                                                                                                                           |
| ECLASS 8.0            | 27182405                                                                                                                                                                           |
|                       |                                                                                                                                                                                    |

#### Tender text

Vented roof plate, for TS, TS IT W x D = 600 x 800 mm, two-piece

Material: Sheet steel, spray finished in RAL 7035 Dimensions (W x H x D): 600 mm x 0 mm x 800 mm

© Rittal 2025 3