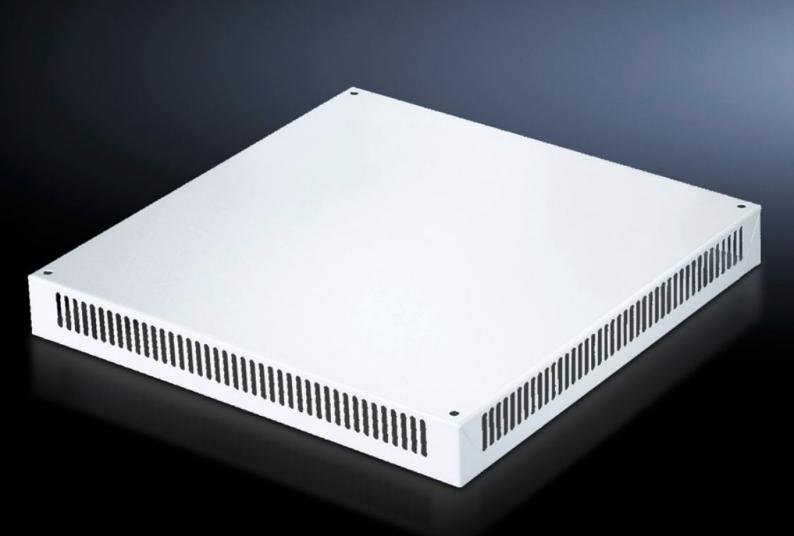

## DK 7826.760 - Roof plate, vented for TS, TS IT

In exchange for the standard roof, with and without cable entry.

#### **Features**

| Model No.             | DK 7826.760                                                                                                                                                                        |
|-----------------------|------------------------------------------------------------------------------------------------------------------------------------------------------------------------------------|
| Design                | One-piece without cable entry                                                                                                                                                      |
| Product description   | In exchange for the standard roof. 72 mm high roof plate, all-round vent slots, clamp strip for cable entry. The two-piece design with cable entry allows convenient retrofitting. |
| Material              | Sheet steel                                                                                                                                                                        |
| Colour                | RAL 7035                                                                                                                                                                           |
| Note on Model No.     | Extended delivery times.                                                                                                                                                           |
| To fit                | Enclosure type: TS<br>TS IT<br>Width: 600 mm<br>Depth: 1,000 mm                                                                                                                    |
| Packs of              | 1 pc(s).                                                                                                                                                                           |
| Net weight            | 8.265                                                                                                                                                                              |
| Gross weight          | 8.7                                                                                                                                                                                |
| Customs tariff number | 73269098                                                                                                                                                                           |
| EAN                   | 4028177345614                                                                                                                                                                      |
| ETIM 9                | EC000744                                                                                                                                                                           |
| ECLASS 8.0            | 27182405                                                                                                                                                                           |
|                       |                                                                                                                                                                                    |

### Tender text

DK-TS vented roof plate, W x D =  $600 \times 1000 \text{ mm}$ 

Material: Sheet steel, spray finished in RAL 7035

Dimensions (W x H x D): 600 mm x 0 mm x 1000 mm

© Rittal 2025 3