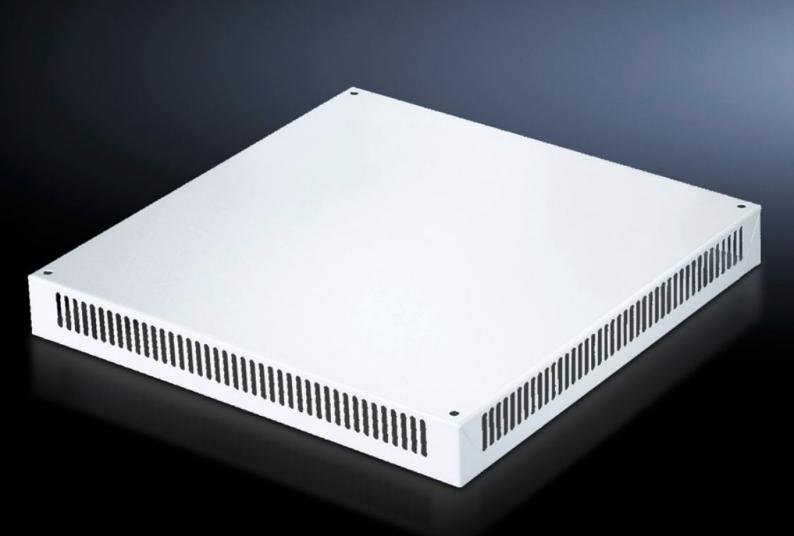

# DK 7826.766 - Roof plate, vented for TS, TS IT

In exchange for the standard roof, with and without cable entry.

#### **Features**

| Model No.             | DK 7826.766                                                                                                                                                                        |
|-----------------------|------------------------------------------------------------------------------------------------------------------------------------------------------------------------------------|
| Design                | One-piece without cable entry                                                                                                                                                      |
| Product description   | In exchange for the standard roof. 72 mm high roof plate, all-round vent slots, clamp strip for cable entry. The two-piece design with cable entry allows convenient retrofitting. |
| Material              | Sheet steel                                                                                                                                                                        |
| Colour                | RAL 7035                                                                                                                                                                           |
| To fit                | Enclosure type: TS TS IT Width: 600 mm Depth: 600 mm                                                                                                                               |
| Packs of              | 1 pc(s).                                                                                                                                                                           |
| Net weight            | 5.47                                                                                                                                                                               |
| Gross weight          | 5.758                                                                                                                                                                              |
| Customs tariff number | 73269098                                                                                                                                                                           |
| EAN                   | 4028177345584                                                                                                                                                                      |
| ETIM 9                | EC000744                                                                                                                                                                           |
| ECLASS 8.0            | 27182405                                                                                                                                                                           |
|                       |                                                                                                                                                                                    |