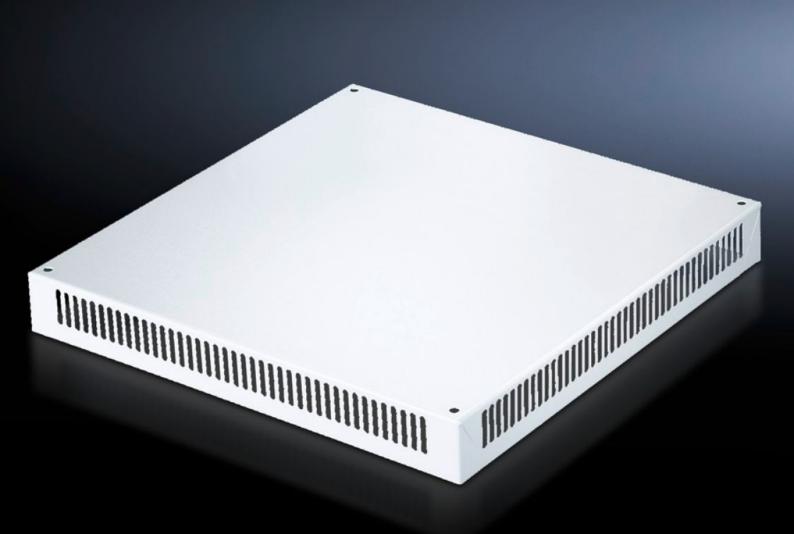

## DK 7826.768 - Roof plate, vented for TS, TS IT

In exchange for the standard roof, with and without cable entry.

#### **Features**

| Model No.             | DK 7826.768                                                                                                                                                                        |
|-----------------------|------------------------------------------------------------------------------------------------------------------------------------------------------------------------------------|
| Design                | One-piece without cable entry                                                                                                                                                      |
| Product description   | In exchange for the standard roof. 72 mm high roof plate, all-round vent slots, clamp strip for cable entry. The two-piece design with cable entry allows convenient retrofitting. |
| Material              | Sheet steel                                                                                                                                                                        |
| Colour                | RAL 7035                                                                                                                                                                           |
| To fit                | Enclosure type: TS TS IT Width: 600 mm Depth: 800 mm                                                                                                                               |
| Packs of              | 1 pc(s).                                                                                                                                                                           |
| Net weight            | 7.002                                                                                                                                                                              |
| Gross weight          | 7.37                                                                                                                                                                               |
| Customs tariff number | 73269098                                                                                                                                                                           |
| EAN                   | 4028177345591                                                                                                                                                                      |
| ETIM 9                | EC000744                                                                                                                                                                           |
| ECLASS 8.0            | 27182405                                                                                                                                                                           |
|                       |                                                                                                                                                                                    |

### Tender text

DK-TS vented roof plate, W x D =  $600 \times 800 \text{ mm}$ 

Material: Sheet steel, spray finished in RAL 7035

Dimensions (W x H x D): 600 mm x 0 mm x 800 mm

© Rittal 2025 3