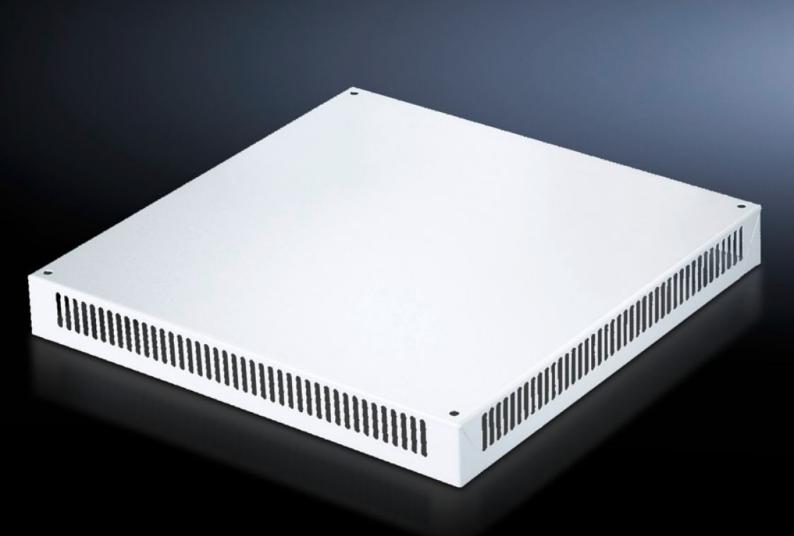

# DK 7826.780 - Roof plate, vented for TS, TS IT

In exchange for the standard roof, with and without cable entry.

#### **Features**

| Model No.             | DK 7826.780                                                                                                                                                                        |
|-----------------------|------------------------------------------------------------------------------------------------------------------------------------------------------------------------------------|
| Design                | One-piece without cable entry                                                                                                                                                      |
| Product description   | In exchange for the standard roof. 72 mm high roof plate, all-round vent slots, clamp strip for cable entry. The two-piece design with cable entry allows convenient retrofitting. |
| Material              | Sheet steel                                                                                                                                                                        |
| Colour                | RAL 7035                                                                                                                                                                           |
| To fit                | Enclosure type: TS TS IT Width: 800 mm Depth: 1,000 mm                                                                                                                             |
| Packs of              | 1 pc(s).                                                                                                                                                                           |
| Net weight            | 12.564                                                                                                                                                                             |
| Gross weight          | 13.225                                                                                                                                                                             |
| Customs tariff number | 73269098                                                                                                                                                                           |
| EAN                   | 4028177345652                                                                                                                                                                      |
| ETIM 9                | EC000744                                                                                                                                                                           |
| ECLASS 8.0            | 27182405                                                                                                                                                                           |
|                       |                                                                                                                                                                                    |