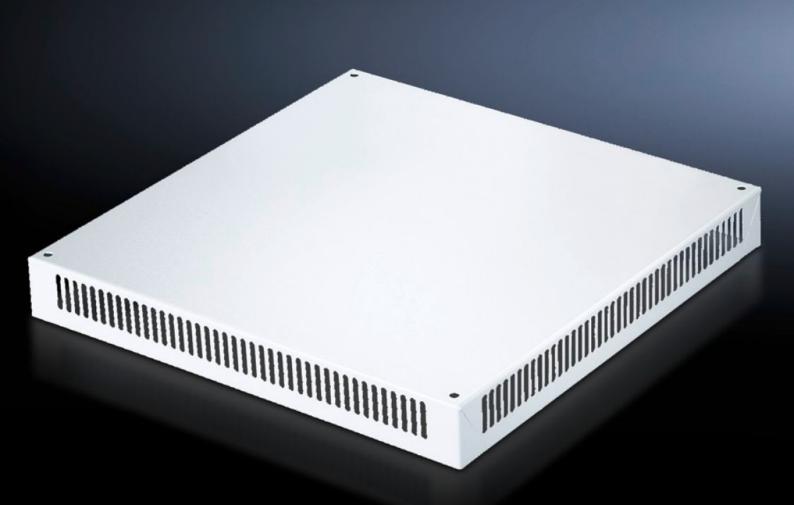

# DK 7826.788 - Roof plate, vented for TS, TS IT

In exchange for the standard roof, with and without cable entry.

#### Features

| Model No.             | DK 7826.788                                                                                                                                                                        |
|-----------------------|------------------------------------------------------------------------------------------------------------------------------------------------------------------------------------|
| Design                | One-piece without cable entry                                                                                                                                                      |
| Product description   | In exchange for the standard roof. 72 mm high roof plate, all-round vent slots, clamp strip for cable entry. The two-piece design with cable entry allows convenient retrofitting. |
| Material              | Sheet steel                                                                                                                                                                        |
| Colour                | RAL 7035                                                                                                                                                                           |
| To fit                | Enclosure type: TS<br>TS IT<br>Width: 800 mm<br>Depth: 800 mm                                                                                                                      |
| Packs of              | 1 pc(s).                                                                                                                                                                           |
| Net weight            | 10.146                                                                                                                                                                             |
| Gross weight          | 10.68                                                                                                                                                                              |
| Customs tariff number | 73269098                                                                                                                                                                           |
| EAN                   | 4028177345638                                                                                                                                                                      |
| ETIM 9                | EC000744                                                                                                                                                                           |
| ECLASS 8.0            | 27182405                                                                                                                                                                           |
|                       |                                                                                                                                                                                    |