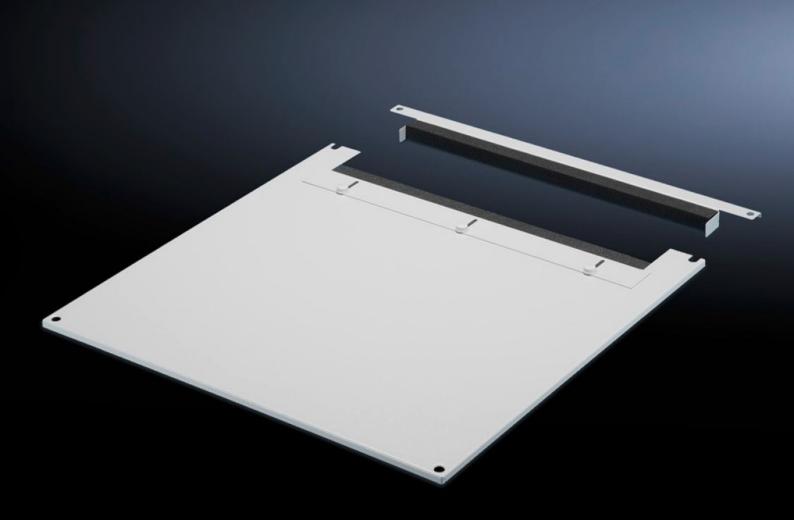

## TS 7826.825 - Roof plate for cable entry, two-piece for VX, VX IT, TS, TS IT

The two-piece design allows easy retro-fitting, by simply removing the front part of the plate for retrospective cable entry.

## Features

| Model No.             | TS 7826.825                                                                                                                                                                                                                                                                                                                                                              |
|-----------------------|--------------------------------------------------------------------------------------------------------------------------------------------------------------------------------------------------------------------------------------------------------------------------------------------------------------------------------------------------------------------------|
| Product description   | In exchange for the standard roof. Equipped with a sliding angular<br>bracket in the rear section. Rubber cable clamp strip on both sides<br>for attaching cable bundles and bunched cables. Due to the<br>symmetrical design of the frame, side cable entry can also be<br>achieved by rotating the roof plate. The two-piece design allows<br>convenient retrofitting. |
| Material              | Sheet steel                                                                                                                                                                                                                                                                                                                                                              |
| Colour                | RAL 7035                                                                                                                                                                                                                                                                                                                                                                 |
| To fit                | Width: 800 mm<br>Depth: 1,200 mm                                                                                                                                                                                                                                                                                                                                         |
| Packs of              | 1 pc(s).                                                                                                                                                                                                                                                                                                                                                                 |
| Net weight            | 13.197                                                                                                                                                                                                                                                                                                                                                                   |
| Gross weight          | 13.892                                                                                                                                                                                                                                                                                                                                                                   |
| Customs tariff number | 94039910                                                                                                                                                                                                                                                                                                                                                                 |
| EAN                   | 4028177517813                                                                                                                                                                                                                                                                                                                                                            |
| ETIM 9                | EC000744                                                                                                                                                                                                                                                                                                                                                                 |
| ECLASS 8.0            | 27182405                                                                                                                                                                                                                                                                                                                                                                 |