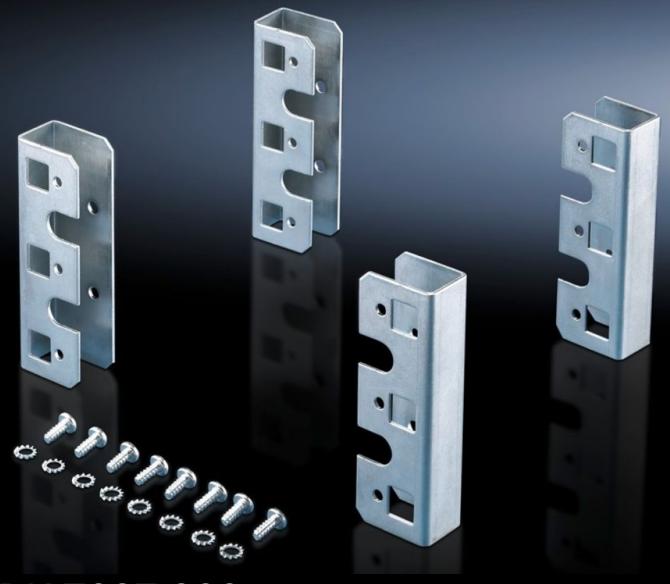

## DK 7827.300 - Adaptor for L-shaped mounting angles for TS

For TS network enclosures, for mounting component shelves and slide rails on L-shaped mounting angles.

#### **Features**

| Model No.             | DK 7827.300                                                                 |
|-----------------------|-----------------------------------------------------------------------------|
| Product description   | For mounting component shelves and slide rails on L-shaped mounting angles. |
| Material              | Sheet steel                                                                 |
| Supply includes       | Assembly parts                                                              |
| Packs of              | 4 pc(s).                                                                    |
| Net weight            | 0.652                                                                       |
| Gross weight          | 0.755                                                                       |
| Customs tariff number | 73269098                                                                    |
| EAN                   | 4028177235007                                                               |
| ETIM 9                | EC002625                                                                    |
| ECLASS 8.0            | 27189234                                                                    |
|                       |                                                                             |