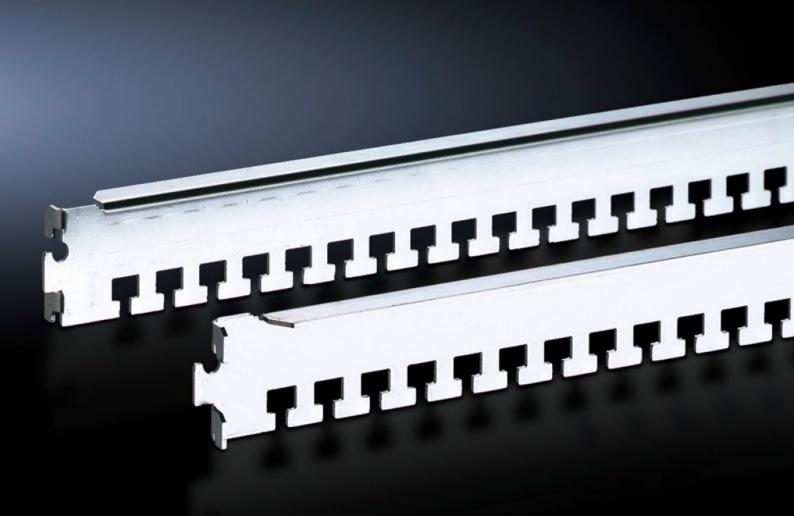

# DK 7828.061 - Cable clamp rail for TS, TS IT

The cables may be attached to the cable clamp rails with cable ties or nylon tapes, the cable clamp rails are simply located onto the frame section and may additionally be secured with a screw.

#### **Features**

| Model No.             | DK 7828.061                                                                                                                                                                                                                                                                           |
|-----------------------|---------------------------------------------------------------------------------------------------------------------------------------------------------------------------------------------------------------------------------------------------------------------------------------|
| Design                | for the inner attachment level                                                                                                                                                                                                                                                        |
| Product description   | For cable routing on the enclosure frame. The cables may be attached to the cable clamp rails with cable ties or nylon loops. The cable clamp rails are easily located onto the frame section of the enclosure frame or mounting frame, and may additionally be secured with a screw. |
| Applications          | On the TS frame between the mounting angles of the TS IT in the enclosure depth                                                                                                                                                                                                       |
| Material              | Sheet steel                                                                                                                                                                                                                                                                           |
| Surface finish        | Zinc-plated                                                                                                                                                                                                                                                                           |
| Supply includes       | Assembly parts                                                                                                                                                                                                                                                                        |
| To fit                | Enclosure type: TS TS IT Width: 600 mm Depth: 600 mm                                                                                                                                                                                                                                  |
| Packs of              | 4 pc(s).                                                                                                                                                                                                                                                                              |
| Net weight            | 0.976                                                                                                                                                                                                                                                                                 |
| Gross weight          | 1.14                                                                                                                                                                                                                                                                                  |
| Customs tariff number | 73269098                                                                                                                                                                                                                                                                              |
| EAN                   | 4028177235069                                                                                                                                                                                                                                                                         |
| ETIM 9                | EC000322                                                                                                                                                                                                                                                                              |
| ECLASS 8.0            | 27400604                                                                                                                                                                                                                                                                              |