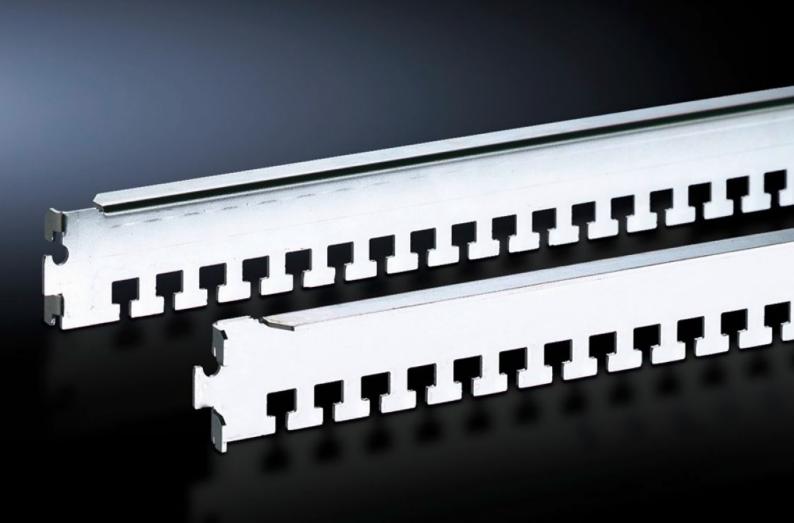

# DK 7828.101 - Cable clamp rail for TS, TS IT

The cables may be attached to the cable clamp rails with cable ties or nylon tapes, the cable clamp rails are simply located onto the frame section and may additionally be secured with a screw.

#### **Features**

| Model No.             | DK 7828.101                                                                                                                                                                                                                                                                           |
|-----------------------|---------------------------------------------------------------------------------------------------------------------------------------------------------------------------------------------------------------------------------------------------------------------------------------|
| Design                | for the inner attachment level                                                                                                                                                                                                                                                        |
| Product description   | For cable routing on the enclosure frame. The cables may be attached to the cable clamp rails with cable ties or nylon loops. The cable clamp rails are easily located onto the frame section of the enclosure frame or mounting frame, and may additionally be secured with a screw. |
| Applications          | On the TS frame between the mounting angles of the TS IT in the enclosure depth                                                                                                                                                                                                       |
| Material              | Sheet steel                                                                                                                                                                                                                                                                           |
| Surface finish        | Zinc-plated                                                                                                                                                                                                                                                                           |
| Supply includes       | Assembly parts                                                                                                                                                                                                                                                                        |
| To fit                | Enclosure type: TS TS IT Width: 1,000 mm Depth: 1,000 mm                                                                                                                                                                                                                              |
| Packs of              | 4 pc(s).                                                                                                                                                                                                                                                                              |
| Net weight            | 1.692                                                                                                                                                                                                                                                                                 |
| Gross weight          | 1.94                                                                                                                                                                                                                                                                                  |
| Customs tariff number | 73269098                                                                                                                                                                                                                                                                              |
| EAN                   | 4028177235151                                                                                                                                                                                                                                                                         |
| ETIM 9                | EC000322                                                                                                                                                                                                                                                                              |
| ECLASS 8.0            | 27400604                                                                                                                                                                                                                                                                              |