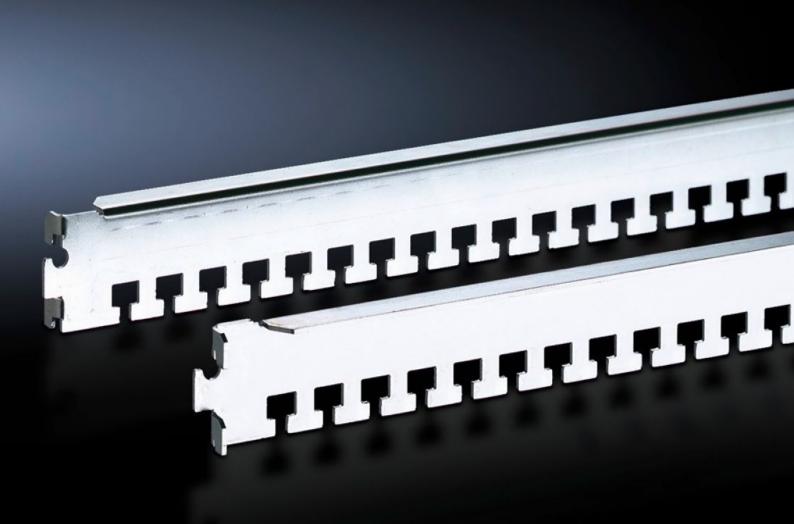

## DK 7828.122 - Cable clamp rail for TS, TS IT

The cables may be attached to the cable clamp rails with cable ties or nylon tapes, the cable clamp rails are simply located onto the frame section and may additionally be secured with a screw.

## **Features**

| Model No.             | DK 7828.122                                                                                                                                                                                                                                                                           |
|-----------------------|---------------------------------------------------------------------------------------------------------------------------------------------------------------------------------------------------------------------------------------------------------------------------------------|
| Design                | for the outer attachment level                                                                                                                                                                                                                                                        |
| Product description   | For cable routing on the enclosure frame. The cables may be attached to the cable clamp rails with cable ties or nylon loops. The cable clamp rails are easily located onto the frame section of the enclosure frame or mounting frame, and may additionally be secured with a screw. |
| Applications          | On the TS frame between the mounting angles of the TS IT in the enclosure depth                                                                                                                                                                                                       |
| Material              | Sheet steel                                                                                                                                                                                                                                                                           |
| Surface finish        | Zinc-plated                                                                                                                                                                                                                                                                           |
| Supply includes       | Assembly parts                                                                                                                                                                                                                                                                        |
| To fit                | Enclosure type: TS TS IT Width: 1,200 mm Depth: 1,200 mm                                                                                                                                                                                                                              |
| Packs of              | 4 pc(s).                                                                                                                                                                                                                                                                              |
| Net weight            | 2.016                                                                                                                                                                                                                                                                                 |
| Gross weight          | 2.217                                                                                                                                                                                                                                                                                 |
| Customs tariff number | 73269098                                                                                                                                                                                                                                                                              |
| EAN                   | 4028177517806                                                                                                                                                                                                                                                                         |
| ETIM 9                | EC000322                                                                                                                                                                                                                                                                              |
| ECLASS 8.0            | 27400604                                                                                                                                                                                                                                                                              |