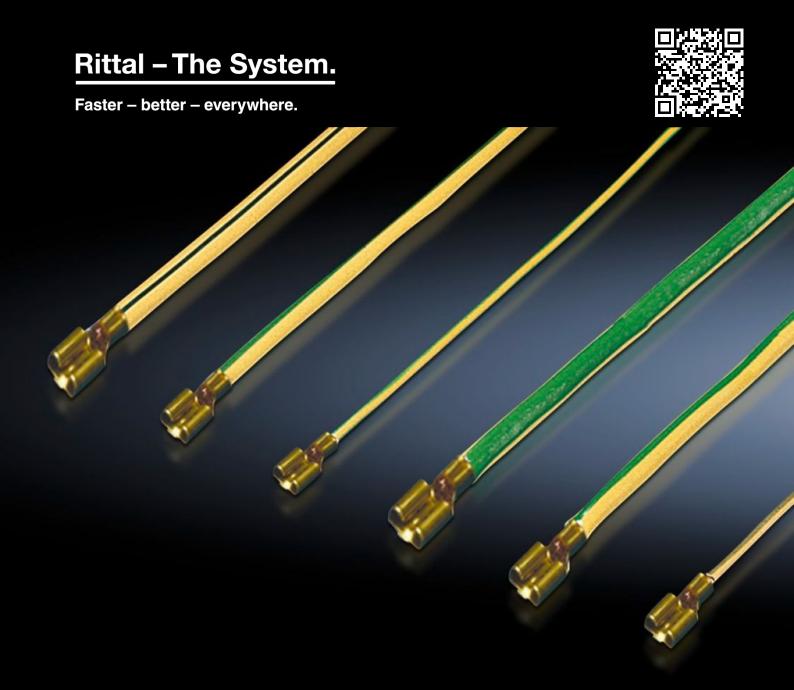

## DK 7829.152 - Earthing extension kit for DK-TS for TS

To DIN EN 60 950/VDE 0805, Ø 4 mm², Imax. 40 A, to extend the complete earthing kit, in order to keep additional components potential-free, conductor length 300 mm.

## **Features**

| Model No.           | DK 7829.152                                                                                                                                                                                                                                                                                          |
|---------------------|------------------------------------------------------------------------------------------------------------------------------------------------------------------------------------------------------------------------------------------------------------------------------------------------------|
| Product description | To DIN EN 60 950/VDE 0805, Ø 4 mm <sup>2</sup> . To extend the complete earthing kit DK 7829.150, in order to keep additional components potential-free. Conductor length 300 mm in each case. For 6.3 mm flat-pin connectors, 8 mm earthing bolts or for attachment with contact washers and screw. |
| Applications        | For extending the existing earthing set                                                                                                                                                                                                                                                              |
| Supply includes     | 5 earth straps Assembly parts and identification labels                                                                                                                                                                                                                                              |
| Packs of            | 1 pc(s).                                                                                                                                                                                                                                                                                             |
| ECLASS 8.0          | 27189234                                                                                                                                                                                                                                                                                             |