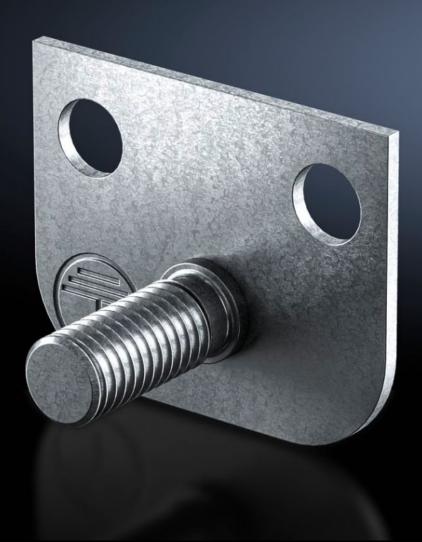

## DK 7829.200 - Central earthing point

For connecting earth straps and earthing braids to the vertical and horizontal enclosure profile.

#### **Features**

| Model No.                     | DK 7829.200                                                                                                                                                                                                                                                          |
|-------------------------------|----------------------------------------------------------------------------------------------------------------------------------------------------------------------------------------------------------------------------------------------------------------------|
| Product description           | For connecting earth straps, earthing braids to the vertical and horizontal enclosure section. The connection bracket is connected to the enclosure frame with 2 screws and is securely contacted. Earth connection is carried out via the threaded bolt M8 x 20 mm. |
| Material                      | Sheet steel                                                                                                                                                                                                                                                          |
| Surface finish                | Zinc-plated                                                                                                                                                                                                                                                          |
| Supply includes               | <ul><li>1 connection bracket</li><li>2 assembly screws</li><li>1 serrated washer</li><li>1 nut M8</li><li>1 contact washer M8</li><li>1 washer</li></ul>                                                                                                             |
| Packs of                      | 1 pc(s).                                                                                                                                                                                                                                                             |
| Net weight                    | 0.037                                                                                                                                                                                                                                                                |
| Gross weight                  | 0.038                                                                                                                                                                                                                                                                |
| PCF per pack (cradle-to-gate) | 0.1 kg CO2 eq (Cat B)                                                                                                                                                                                                                                                |
| Note on PCF category          | Category B: PCF value (cradle-to-gate) based on the product weight, approximately calculated and self-declared                                                                                                                                                       |
| Customs tariff number         | 73269098                                                                                                                                                                                                                                                             |
| EAN                           | 4028177231979                                                                                                                                                                                                                                                        |
| ETIM 9                        | EC001503                                                                                                                                                                                                                                                             |
| ECLASS 8.0                    | 27149219                                                                                                                                                                                                                                                             |
|                               |                                                                                                                                                                                                                                                                      |

#### Central earthing point

Central earthing point,
For mounting in a VX, VX IT, TS IT base frame.
Central earthing bolts (M8 x 20 mm) for the domestic earth.

Material: Sheet steel

© Rittal 2025 3