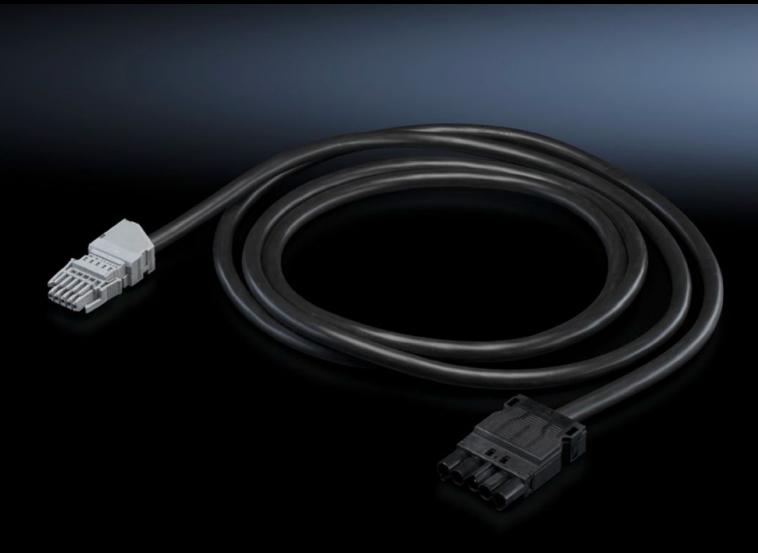

## DK 7857.150 - Accessories for Power Distribution Module PDM

Connection cable for connecting a PSM busbar to a PDM.

#### **Features**

| Model No.               | DK 7857.150                                                           |
|-------------------------|-----------------------------------------------------------------------|
| Design                  | Plug & play connection cable for PSM busbar to the server enclosures. |
| Applications            | Connection cable for connecting a PSM busbar to a PDM                 |
| Length                  | 5 m                                                                   |
| Connector (type)        | Wago X-Com                                                            |
| Connection cable (type) | H05VV-F5, 5 x 2,5 mm <sup>2</sup>                                     |
| Dimensions              | Length: 5 m                                                           |
| Sockets                 | Wieland GST 18 connector (to fit the connection on the PDM)           |
| Packs of                | 1 pc(s).                                                              |
| Weight/pack             | 1.337 kg                                                              |
| ETIM 7.0                | EC000330                                                              |
| ECLASS 8.0              | 27142604                                                              |