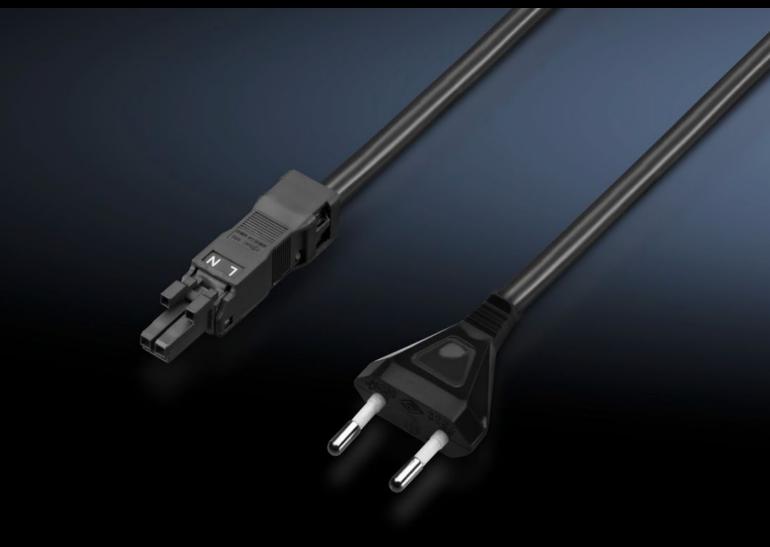

## DK 7859.010 - Connection cable for LED IT system light

Connection and extension cable with various connector/jack types.

#### **Features**

| Model No.                  | DK 7859.010                                                                                                                                              |
|----------------------------|----------------------------------------------------------------------------------------------------------------------------------------------------------|
| Design                     | Europlug EN 50075, CEE 7/16, type: H05VV-F, 2 x 0.75 mm <sup>2</sup>                                                                                     |
| Product description        | For simple, time-saving connection of the IT LED system light.                                                                                           |
| Colour                     | Black                                                                                                                                                    |
| Length of connection cable | 2,000 mm                                                                                                                                                 |
| Note                       | The plug-in connection cables should only be used with the IT LED system light. Use with other Rittal system lights or external products is inadmissible |
| Packs of                   | 1 pc(s).                                                                                                                                                 |
| Net weight                 | 0.15                                                                                                                                                     |
| Gross weight               | 0.152                                                                                                                                                    |
| Customs tariff number      | 85444290                                                                                                                                                 |
| EAN                        | 4028177815643                                                                                                                                            |
| ETIM 9                     | EC001576                                                                                                                                                 |
| ECLASS 8.0                 | 27060402                                                                                                                                                 |