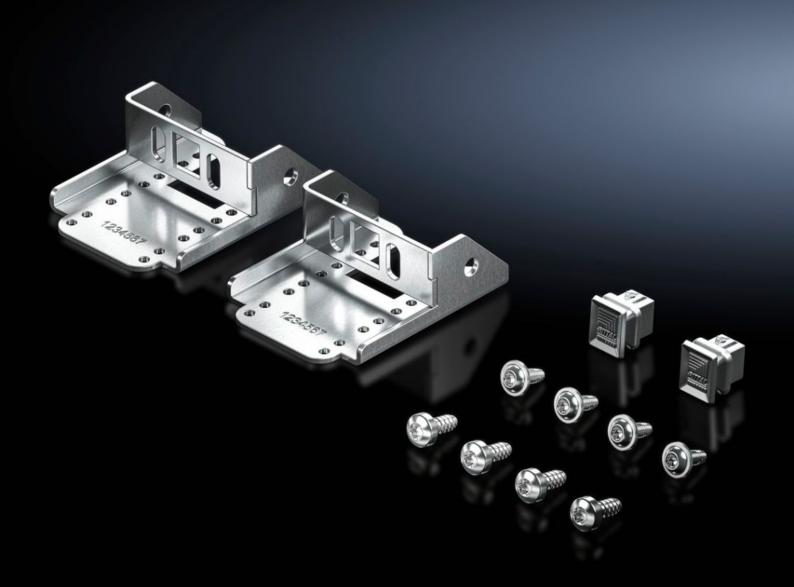

## DK 7859.060 - Mounting kit for PSM busbars

For attaching a PSM busbar in the network enclosure.

## **Features**

| Model No.                     | DK 7859.060                                                                                                   |
|-------------------------------|---------------------------------------------------------------------------------------------------------------|
| Benefits                      | In the VX IT rack, the rail may be oriented either towards the rear or towards the enclosure interior         |
| Material                      | Sheet steel, zinc-plated                                                                                      |
| Supply includes               | 2 mounting brackets<br>Assembly parts                                                                         |
| Installation options          | Plug & play on the rack frame                                                                                 |
| To fit                        | Enclosure type: VX IT                                                                                         |
| Packs of                      | 1 pc(s).                                                                                                      |
| Net weight                    | 0.276                                                                                                         |
| Gross weight                  | 0.282                                                                                                         |
| PCF per pack (cradle-to-gate) | 1.1 kg CO2 eq (Cat B)                                                                                         |
| Note on PCF category          | Category B: PCF value (cradle-to-gate) based on the product weight approximately calculated and self-declared |
| Customs tariff number         | 85369001                                                                                                      |
| EAN                           | 4028177952744                                                                                                 |
| ETIM 9                        | EC000330                                                                                                      |
| ECLASS 8.0                    | 27142604                                                                                                      |