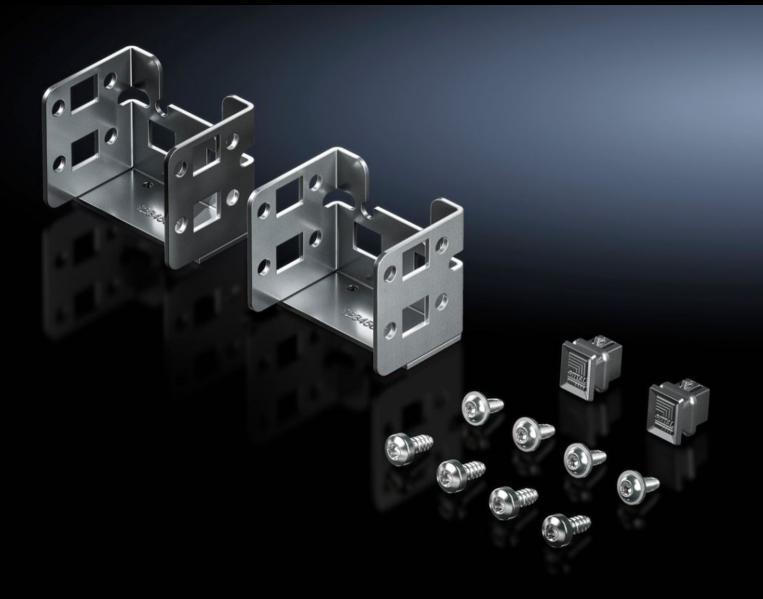

## DK 7859.065 - Mounting kit for PSM busbars

For attaching a PSM busbar in the network enclosure.

## **Features**

| Model No.                     | DK 7859.065                                                                                                    |
|-------------------------------|----------------------------------------------------------------------------------------------------------------|
| Product description           | For attaching a PSM busbar in the zero-U space of the VX IT rack.                                              |
| Benefits                      | In the VX IT rack, the rail may be oriented either towards the rear or towards the enclosure interior          |
| Material                      | Sheet steel, zinc-plated                                                                                       |
| Supply includes               | 2 mounting brackets<br>Assembly parts                                                                          |
| Installation options          | Plug & play in the zero-U space                                                                                |
| To fit                        | Enclosure type: VX IT                                                                                          |
| Packs of                      | 1 pc(s).                                                                                                       |
| Net weight                    | 0.3                                                                                                            |
| Gross weight                  | 0.306                                                                                                          |
| PCF per pack (cradle-to-gate) | 1.2 kg CO2 eq (Cat B)                                                                                          |
| Note on PCF category          | Category B: PCF value (cradle-to-gate) based on the product weight, approximately calculated and self-declared |
| Customs tariff number         | 83024900                                                                                                       |
| EAN                           | 4028177952751                                                                                                  |
| ETIM 9                        | EC000330                                                                                                       |
| ECLASS 8.0                    | 27142604                                                                                                       |
|                               |                                                                                                                |