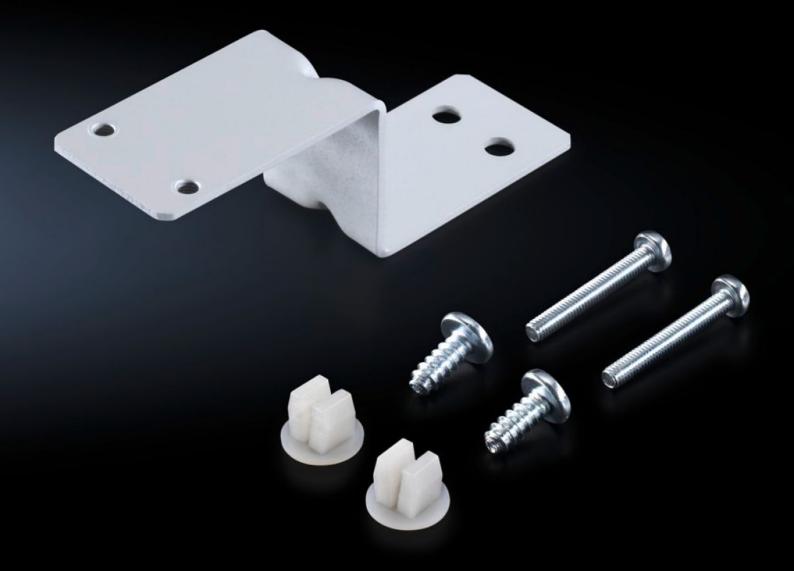

# TE 7888.615 - Mounting kit for door-operated switch for TE 8000

For attaching a door-operated switch to the roof frame of the TE 8000 network enclosure.

#### **Features**

| Model No.             | TE 7888.615                                                                              |
|-----------------------|------------------------------------------------------------------------------------------|
| Product description   | For attaching a door-operated switch to the roof frame of the TE 8000 network enclosure. |
| Supply includes       | Assembly parts                                                                           |
| Packs of              | 1 pc(s).                                                                                 |
| Net weight            | 0.07                                                                                     |
| Gross weight          | 0.08                                                                                     |
| Customs tariff number | 83024900                                                                                 |
| EAN                   | 4028177805477                                                                            |
| ETIM 9                | EC002625                                                                                 |
| ECLASS 8.0            | 27189234                                                                                 |