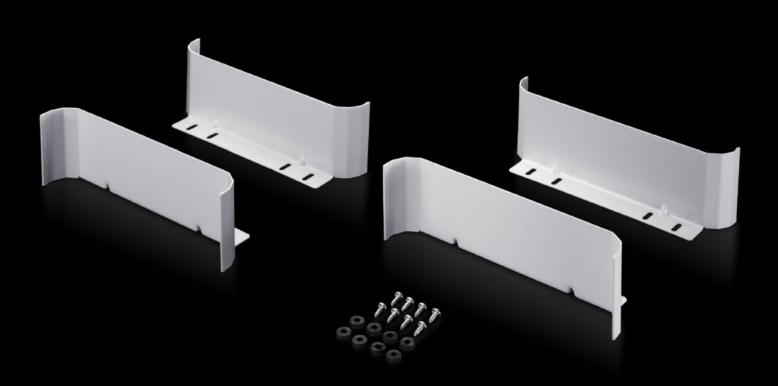

## DK 7888.950 - Cable organiser for TE open

Cable routing plate for targeted routing of cables.

## Features

| Model No.             | DK 7888.950                                         |
|-----------------------|-----------------------------------------------------|
| Product description   | Cable routing plate for targeted routing of cables. |
| Applications          | Optionally on the roof plate of the TE open         |
| Material              | Sheet steel, spray-finished                         |
| Colour                | RAL 7035                                            |
| Packs of              | 4 pc(s).                                            |
| Net weight            | 1.72                                                |
| Gross weight          | 2.336                                               |
| Customs tariff number | 73269098                                            |
| EAN                   | 4028177806993                                       |
| ETIM 9                | EC000012                                            |
| ECLASS 8.0            | 27400703                                            |
|                       |                                                     |