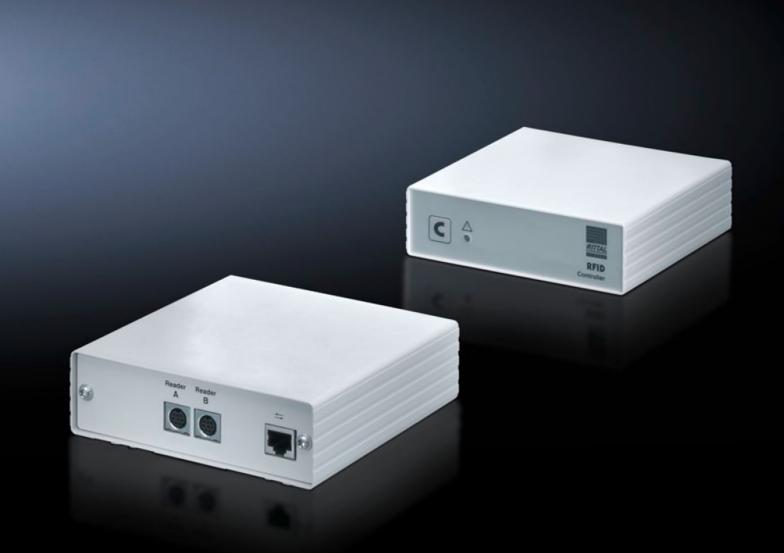

## DK 7890.500 - RFID controller

For connecting the RFID aerial to the CAN bus DRC.

### **Features**

| Model No.             | DK 7890.500                                                                                                                                                                                                                                                                                         |  |
|-----------------------|-----------------------------------------------------------------------------------------------------------------------------------------------------------------------------------------------------------------------------------------------------------------------------------------------------|--|
| Product description   | This controller connects the RFID reader (aerial) of the 482.6 mm (19") mounting frame to the CMC. In this way, the CMC is able to notify automatic changes, graphically depict the enclosure with the built-in components, and list capacity management. One RFID controller is required per rack. |  |
| Material              | Plastic                                                                                                                                                                                                                                                                                             |  |
| Interfaces            | RJ45<br>2 x Mini-DIN (connection of RFID frame/floor-reader)                                                                                                                                                                                                                                        |  |
| Dimensions            | Width: 136 mm<br>Height: 44 mm<br>Depth: 129 mm                                                                                                                                                                                                                                                     |  |
| Packs of              | 1 pc(s).                                                                                                                                                                                                                                                                                            |  |
| Net weight            | 0.46                                                                                                                                                                                                                                                                                                |  |
| Gross weight          | 0.55                                                                                                                                                                                                                                                                                                |  |
| Customs tariff number | 94039910                                                                                                                                                                                                                                                                                            |  |
| EAN                   | 4028177617155                                                                                                                                                                                                                                                                                       |  |
| ECLASS 8.0            | 27189253                                                                                                                                                                                                                                                                                            |  |
|                       |                                                                                                                                                                                                                                                                                                     |  |

Enclosure: Plastic, grey

Dimensions WHD: 136 x 44 (1 U) x 129 mm

Connections:

1x RJ45 socket (connection to CMC-TC PU II / PU II +) 2 x Mini-DIN (connection of RFID frame and optional floor reader)

Power supply: 24V DC / ca. 350mA (from the CMC-TC)