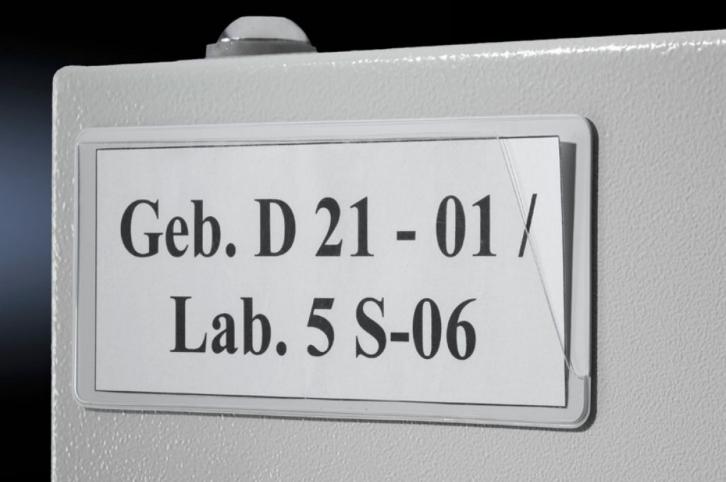

## DK 7950.150 - Alternate frame, magnetic

For individual marking or labelling of the existing network infrastructure. The magnetic surface facilitates flexible mounting on all magnet compatible surfaces.

## Features

| Model No.DK 7950.150Product descriptionFor individual marking or labelling of the<br>infrastructure. The magnetic surface for<br>all magnet compatible surfaces. Adhe<br>non-magnetic surfaces. The maximum<br>mm. |                                                               |
|--------------------------------------------------------------------------------------------------------------------------------------------------------------------------------------------------------------------|---------------------------------------------------------------|
| infrastructure. The magnetic surface f<br>all magnet compatible surfaces. Adhe<br>non-magnetic surfaces. The maximum                                                                                               |                                                               |
|                                                                                                                                                                                                                    | acilitates flexible mounting on esive strips are supplied for |
| Applications Enclosure labelling                                                                                                                                                                                   |                                                               |
| Packs of 10 pc(s).                                                                                                                                                                                                 |                                                               |
| Net weight 0.4                                                                                                                                                                                                     |                                                               |
| Gross weight 0.42                                                                                                                                                                                                  |                                                               |
| Customs tariff number 39269097                                                                                                                                                                                     |                                                               |
| EAN 4028177551558                                                                                                                                                                                                  |                                                               |
| ETIM 9 EC002625                                                                                                                                                                                                    |                                                               |
| ECLASS 8.0 27189234                                                                                                                                                                                                |                                                               |