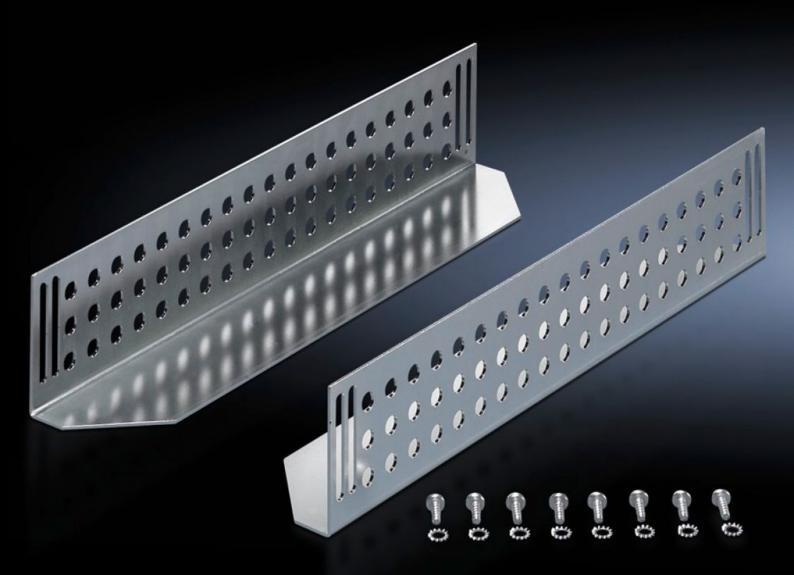

## DK 7963.610 - Slide rail for TE

For mounting between a front and a rear pair of mounting angles, to support heavy 482.6 mm (19") components.

## Features

| Model No.                        | DK 7963.610                                                                                                                                           |
|----------------------------------|-------------------------------------------------------------------------------------------------------------------------------------------------------|
| Product description              | For mounting between the front and rear 482.6 mm (19") mounting<br>levels. The slide rails can be used to support heavy 482.6 mm (19")<br>components. |
| Material                         | Sheet steel                                                                                                                                           |
| Surface finish                   | Zinc-plated                                                                                                                                           |
| Supply includes                  | Assembly parts                                                                                                                                        |
| Distance between mounting levels | 695 mm                                                                                                                                                |
| Load capacity static             | 800 N                                                                                                                                                 |
| Contact surface                  | Width: 85 mm<br>Depth: 624 mm                                                                                                                         |
| To fit                           | Enclosure type: TE 8000                                                                                                                               |
| Installation dimensions          | Installation depth for components: 482.6 mm<br>Installation width for components: 19"                                                                 |
| Packs of                         | 2 pc(s).                                                                                                                                              |
| Net weight                       | 3.066                                                                                                                                                 |
| Gross weight                     | 3.266                                                                                                                                                 |
| Customs tariff number            | 73269098                                                                                                                                              |
| EAN                              | 4028177443969                                                                                                                                         |
| ETIM 9                           | EC002620                                                                                                                                              |
| ECLASS 8.0                       | 27189261                                                                                                                                              |
|                                  |                                                                                                                                                       |