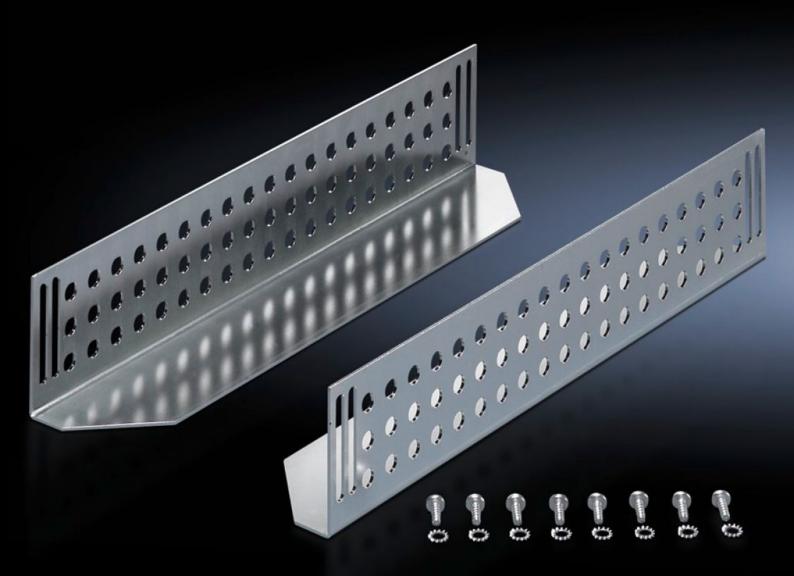

## DK 7963.710 - Slide rail for TE

For mounting between a front and a rear pair of mounting angles, to support heavy 482.6 mm (19") components.

## Features

| Model No.                        | DK 7963.710                                                                                                                                           |
|----------------------------------|-------------------------------------------------------------------------------------------------------------------------------------------------------|
| Product description              | For mounting between the front and rear 482.6 mm (19") mounting<br>levels. The slide rails can be used to support heavy 482.6 mm (19")<br>components. |
| Material                         | Sheet steel                                                                                                                                           |
| Surface finish                   | Zinc-plated                                                                                                                                           |
| Supply includes                  | Assembly parts                                                                                                                                        |
| Distance between mounting levels | 795 mm                                                                                                                                                |
| Load capacity static             | 800 N                                                                                                                                                 |
| Contact surface                  | Width: 85 mm<br>Depth: 724 mm                                                                                                                         |
| To fit                           | Enclosure type: TE 8000                                                                                                                               |
| Installation dimensions          | Installation depth for components: 482.6 mm<br>Installation width for components: 19"                                                                 |
| Packs of                         | 2 pc(s).                                                                                                                                              |
| Net weight                       | 3.512                                                                                                                                                 |
| Gross weight                     | 3.711                                                                                                                                                 |
| Customs tariff number            | 73269098                                                                                                                                              |
| EAN                              | 4028177443976                                                                                                                                         |
| ETIM 9                           | EC002620                                                                                                                                              |
| ECLASS 8.0                       | 27189261                                                                                                                                              |
|                                  |                                                                                                                                                       |