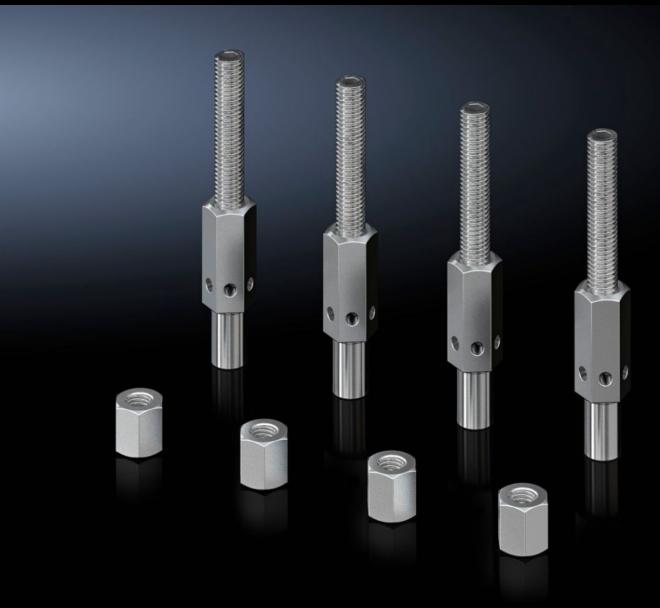

## VX 8100.710 - Levelling component for base/plinth system VX

For retrospective levelling on uneven floors at the installation site up to a maximum of 15 mm. Installed through the base/plinth corner piece.

## **Features**

| Model No.             | VX 8100.710                                                                                                                                                                               |
|-----------------------|-------------------------------------------------------------------------------------------------------------------------------------------------------------------------------------------|
| Product description   | For retrospective levelling on uneven floors at the installation site up<br>to a maximum of 15 mm. Installed through the base/plinth corner<br>piece. Adjusted using a SW 19 hex spanner. |
| Benefits              | A door offset caused by uneven flooring can be corrected<br>Installed on the assembled enclosure, i.e. no need to plan levelling<br>in advance                                            |
| Supply includes       | Assembly parts                                                                                                                                                                            |
| Load capacity         | Max. admissible load: 2500 N per levelling component                                                                                                                                      |
| Note                  | For use in combinations of VX, VX IT, VX SE, TX , TS, TS IT, PC, IW, TP with the base/plinth system VX Check the load capacity of the floor.                                              |
| Dimensions            | Height: 100 mm                                                                                                                                                                            |
| Weight/pack           | 0.74 kg                                                                                                                                                                                   |
| Packs of              | 4 pc(s).                                                                                                                                                                                  |
| Net weight            | 0.68                                                                                                                                                                                      |
| Gross weight          | 0.74                                                                                                                                                                                      |
| Customs tariff number | 73181900                                                                                                                                                                                  |
| EAN                   | 4028177921559                                                                                                                                                                             |
| ETIM 9                | EC000721                                                                                                                                                                                  |
| ECLASS 8.0            | 27182003                                                                                                                                                                                  |