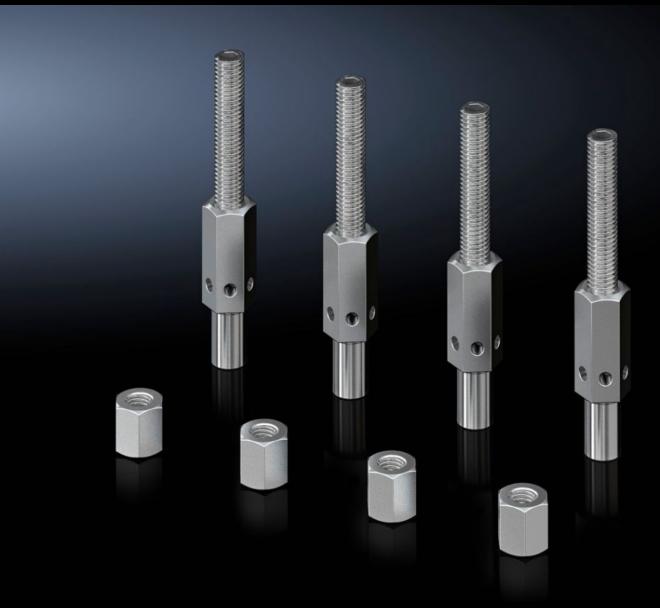

## VX 8100.711 - Levelling component for base/plinth system VX

For retrospective levelling on uneven floors at the installation site up to a maximum of 15 mm. Installed through the base/plinth corner piece.

## **Features**

| Model No.             | VX 8100.711                                                                                                                                                                               |
|-----------------------|-------------------------------------------------------------------------------------------------------------------------------------------------------------------------------------------|
| Product description   | For retrospective levelling on uneven floors at the installation site up<br>to a maximum of 15 mm. Installed through the base/plinth corner<br>piece. Adjusted using a SW 19 hex spanner. |
| Benefits              | A door offset caused by uneven flooring can be corrected<br>Installed on the assembled enclosure, i.e. no need to plan levelling<br>in advance                                            |
| Supply includes       | Assembly parts                                                                                                                                                                            |
| Load capacity         | Max. admissible load: 2500 N per levelling component                                                                                                                                      |
| Note                  | For use in combinations of VX, VX IT, VX SE, TX , TS, TS IT, PC, IW, TP with the base/plinth system VX Check the load capacity of the floor.                                              |
| Dimensions            | Height: 200 mm                                                                                                                                                                            |
| Weight/pack           | 1.67 kg                                                                                                                                                                                   |
| Packs of              | 4 pc(s).                                                                                                                                                                                  |
| Net weight            | 1.6                                                                                                                                                                                       |
| Customs tariff number | 73181900                                                                                                                                                                                  |
| EAN                   | 4028177921566                                                                                                                                                                             |
| ETIM 9                | EC000721                                                                                                                                                                                  |
| ECLASS 8.0            | 27182003                                                                                                                                                                                  |