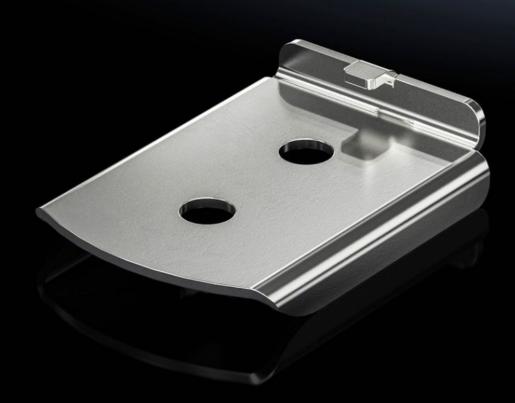

## VX 8100.771 - Base/plinth adaptor for twin castors and levelling feet

For mounting twin castors 7495.000 and levelling feet to the VX stainless steel base/plinth system

## **Features**

| Model No.             | VX 8100.771                                                                                                                                           |
|-----------------------|-------------------------------------------------------------------------------------------------------------------------------------------------------|
| Product description   |                                                                                                                                                       |
| Material              | Stainless steel                                                                                                                                       |
| Note                  | Side base/plinth trim panels are required wherever a twin castor is fitted  Combined with twin castors, the admissible overall weight load is 3000 N. |
| Packs of              | 4 pc(s).                                                                                                                                              |
| Net weight            | 1.2                                                                                                                                                   |
| Gross weight          | 1.348                                                                                                                                                 |
| Customs tariff number | 94039910                                                                                                                                              |
| EAN                   | 4028177929258                                                                                                                                         |
| ETIM 9                | EC000721                                                                                                                                              |
| ECLASS 8.0            | 27182003                                                                                                                                              |