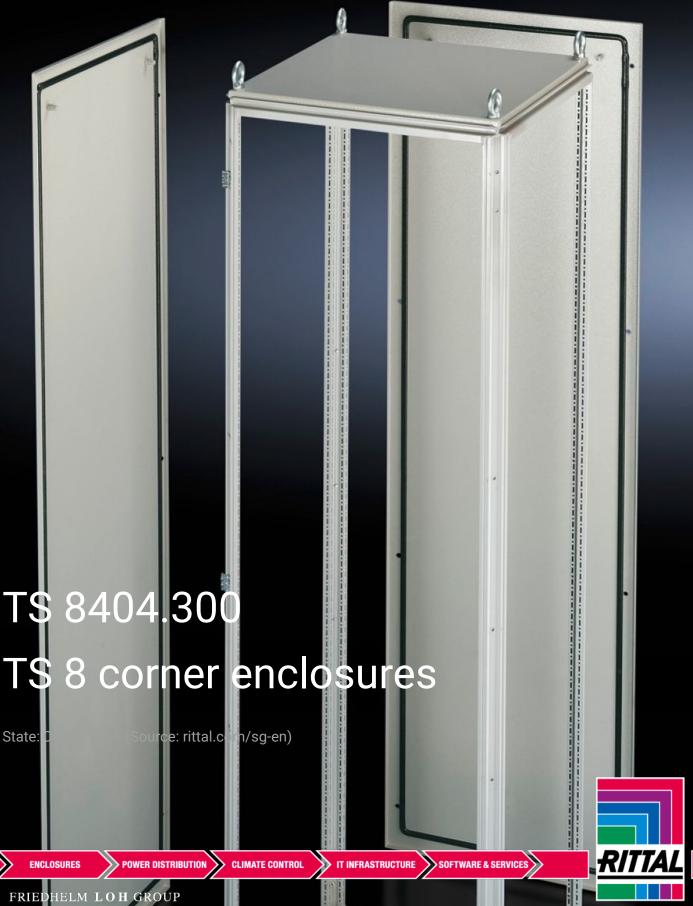

## TS 8404.300 - TS 8 corner enclosures

For corner baying of TS 8 enclosures, also with different depths.

## **Features**

| Model No.             | TS 8404.300                                                                                                                                                                                                                                                                                                                                                                                                                                                                                            |
|-----------------------|--------------------------------------------------------------------------------------------------------------------------------------------------------------------------------------------------------------------------------------------------------------------------------------------------------------------------------------------------------------------------------------------------------------------------------------------------------------------------------------------------------|
| Product description   | The corner enclosure and the supplied components will accommodate the various baying options of the TS 8 frame on all outer surfaces. Fitted with a rear panel and an asymmetrical side panel, the corner enclosure also permits the option of baying in both the width and depth. The gland plates are aligned parallel to the rear panel. In TS 8 enclosures with a square footprint, the gland plates may also be rotated through 90°. The baying system is identical to all other TS 8 enclosures. |
| Material              | Sheet steel, 1.5 mm                                                                                                                                                                                                                                                                                                                                                                                                                                                                                    |
| Surface finish        | Enclosure frame, roof, rear wall and side panel: Dipcoat-primed, powder-coated on the outside, textured paint Gland plates: Zinc-plated                                                                                                                                                                                                                                                                                                                                                                |
| Colour                | RAL 7035                                                                                                                                                                                                                                                                                                                                                                                                                                                                                               |
| Supply includes       | Enclosure frame<br>Roof<br>Rear wall (on the longest side)<br>Side panel, asymmetrical<br>Gland plates (divided in a longitudinal direction)                                                                                                                                                                                                                                                                                                                                                           |
| Note on Model No.     | Extended delivery times.                                                                                                                                                                                                                                                                                                                                                                                                                                                                               |
| Dimensions            | Width: 400 mm<br>Height: 2,000 mm<br>Depth: 400 mm                                                                                                                                                                                                                                                                                                                                                                                                                                                     |
| Packs of              | 1 pc(s).                                                                                                                                                                                                                                                                                                                                                                                                                                                                                               |
| Net weight            | 43                                                                                                                                                                                                                                                                                                                                                                                                                                                                                                     |
| Gross weight          | 46.45                                                                                                                                                                                                                                                                                                                                                                                                                                                                                                  |
| Customs tariff number | 94032080                                                                                                                                                                                                                                                                                                                                                                                                                                                                                               |
| EAN                   | 4028177251465                                                                                                                                                                                                                                                                                                                                                                                                                                                                                          |