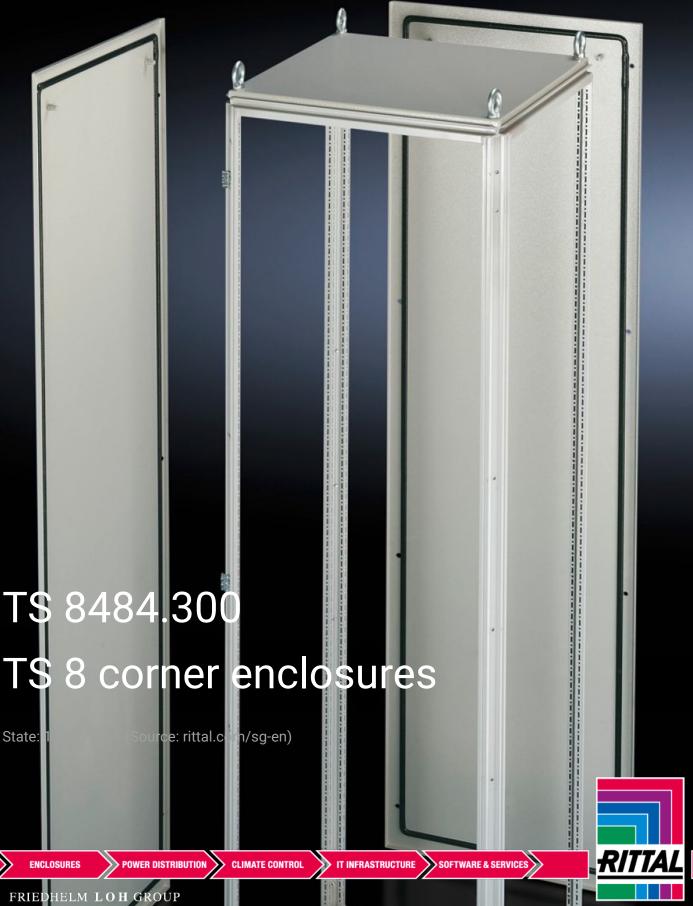

## TS 8484.300 - TS 8 corner enclosures

For corner baying of TS 8 enclosures, also with different depths.

## **Features**

| Model No.             | TS 8484.300                                                                                                                                                                                                                                                                                                                                                                                                                                                                                            |
|-----------------------|--------------------------------------------------------------------------------------------------------------------------------------------------------------------------------------------------------------------------------------------------------------------------------------------------------------------------------------------------------------------------------------------------------------------------------------------------------------------------------------------------------|
| Product description   | The corner enclosure and the supplied components will accommodate the various baying options of the TS 8 frame on all outer surfaces. Fitted with a rear panel and an asymmetrical side panel, the corner enclosure also permits the option of baying in both the width and depth. The gland plates are aligned parallel to the rear panel. In TS 8 enclosures with a square footprint, the gland plates may also be rotated through 90°. The baying system is identical to all other TS 8 enclosures. |
| Material              | Sheet steel, 1.5 mm                                                                                                                                                                                                                                                                                                                                                                                                                                                                                    |
| Surface finish        | Enclosure frame, roof, rear wall and side panel: Dipcoat-primed, powder-coated on the outside, textured paint Gland plates: Zinc-plated                                                                                                                                                                                                                                                                                                                                                                |
| Colour                | RAL 7035                                                                                                                                                                                                                                                                                                                                                                                                                                                                                               |
| Supply includes       | Enclosure frame Roof Rear wall (on the longest side) Side panel, asymmetrical Gland plates (divided in a longitudinal direction)                                                                                                                                                                                                                                                                                                                                                                       |
| Dimensions            | Width: 400 mm<br>Height: 1,800 mm<br>Depth: 400 mm                                                                                                                                                                                                                                                                                                                                                                                                                                                     |
| Packs of              | 1 pc(s).                                                                                                                                                                                                                                                                                                                                                                                                                                                                                               |
| Net weight            | 60                                                                                                                                                                                                                                                                                                                                                                                                                                                                                                     |
| Gross weight          | 65                                                                                                                                                                                                                                                                                                                                                                                                                                                                                                     |
| Customs tariff number | 94032080                                                                                                                                                                                                                                                                                                                                                                                                                                                                                               |
| EAN                   | 4028177251472                                                                                                                                                                                                                                                                                                                                                                                                                                                                                          |
| ECLASS 8.0            | 27180101                                                                                                                                                                                                                                                                                                                                                                                                                                                                                               |