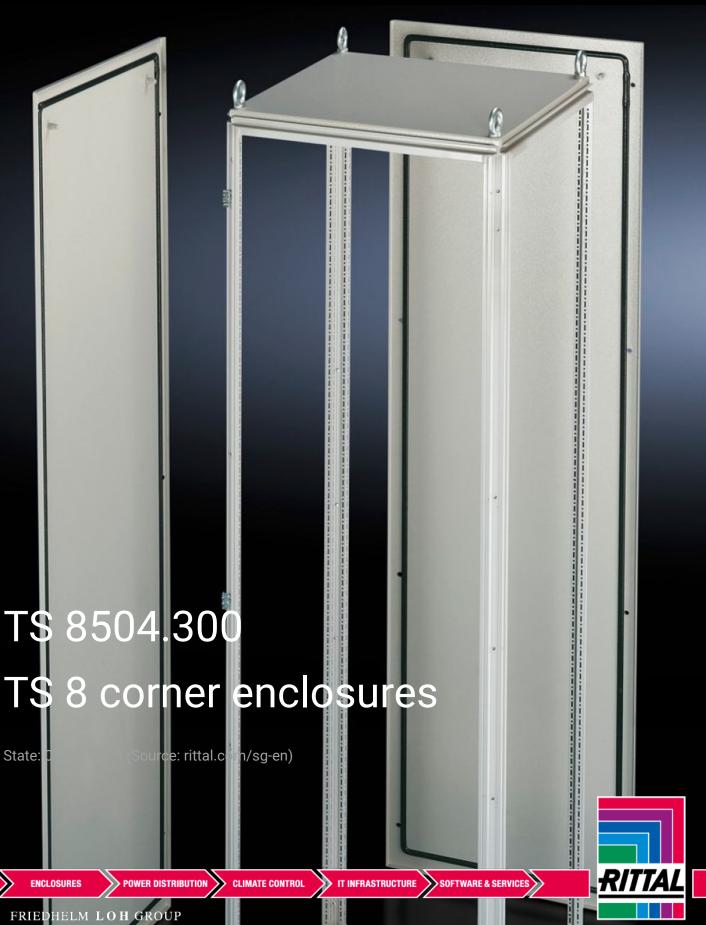

## TS 8504.300 - TS 8 corner enclosures

For corner baying of TS 8 enclosures, also with different depths.

## **Features**

| Model No.             | TS 8504.300                                                                                                                                                                                                                                                                                                                                                                                                                                                                                            |
|-----------------------|--------------------------------------------------------------------------------------------------------------------------------------------------------------------------------------------------------------------------------------------------------------------------------------------------------------------------------------------------------------------------------------------------------------------------------------------------------------------------------------------------------|
| Product description   | The corner enclosure and the supplied components will accommodate the various baying options of the TS 8 frame on all outer surfaces. Fitted with a rear panel and an asymmetrical side panel, the corner enclosure also permits the option of baying in both the width and depth. The gland plates are aligned parallel to the rear panel. In TS 8 enclosures with a square footprint, the gland plates may also be rotated through 90°. The baying system is identical to all other TS 8 enclosures. |
| Material              | Sheet steel, 1.5 mm                                                                                                                                                                                                                                                                                                                                                                                                                                                                                    |
| Surface finish        | Enclosure frame, roof, rear wall and side panel: Dipcoat-primed, powder-coated on the outside, textured paint Gland plates: Zinc-plated                                                                                                                                                                                                                                                                                                                                                                |
| Colour                | RAL 7035                                                                                                                                                                                                                                                                                                                                                                                                                                                                                               |
| Supply includes       | Enclosure frame Roof Rear wall (on the longest side) Side panel, asymmetrical Gland plates (divided in a longitudinal direction)                                                                                                                                                                                                                                                                                                                                                                       |
| Note on Model No.     | Extended delivery times.                                                                                                                                                                                                                                                                                                                                                                                                                                                                               |
| Dimensions            | Width: 500 mm<br>Height: 2,000 mm<br>Depth: 400 mm                                                                                                                                                                                                                                                                                                                                                                                                                                                     |
| Packs of              | 1 pc(s).                                                                                                                                                                                                                                                                                                                                                                                                                                                                                               |
| Net weight            | 55.157                                                                                                                                                                                                                                                                                                                                                                                                                                                                                                 |
| Gross weight          | 58.06                                                                                                                                                                                                                                                                                                                                                                                                                                                                                                  |
| Customs tariff number | 94032080                                                                                                                                                                                                                                                                                                                                                                                                                                                                                               |
| EAN                   | 4028177251489                                                                                                                                                                                                                                                                                                                                                                                                                                                                                          |