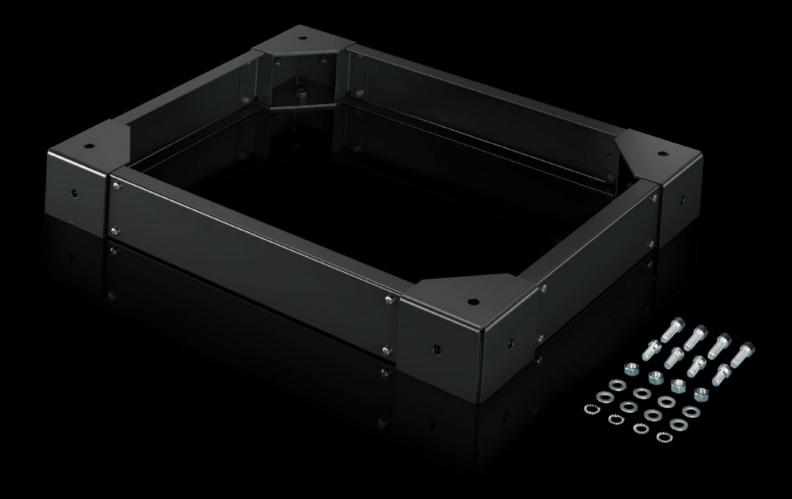

## TS 8601.860 - Earthquake base/plinth for VX, TS

For stable attachment of the earthquake-resistant enclosure to the subsurface. External metric M10 thread for a stable connection to the subsurface from the outside.

#### **Features**

| enclosure to the |
|------------------|
| le connection to |
|                  |
|                  |
|                  |
|                  |
|                  |
|                  |
|                  |
|                  |
|                  |
|                  |
| in conjunction   |
| ·                |
|                  |
|                  |
|                  |
|                  |
|                  |
|                  |
|                  |