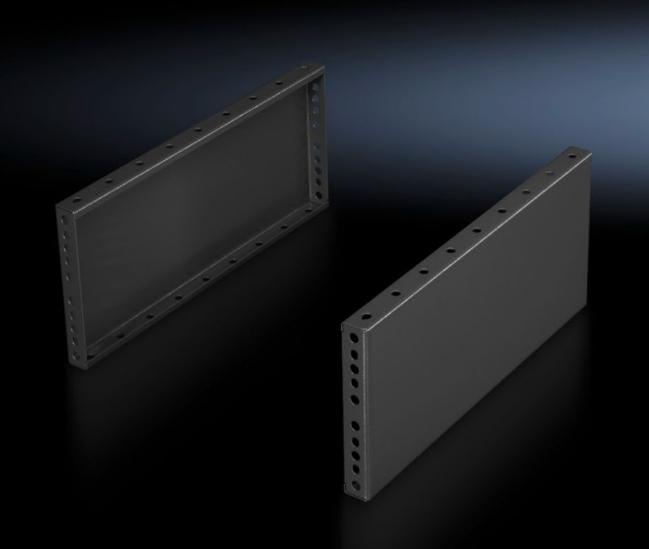

## TS 8602.080 - Base/plinth trim panels, side, 200 mm for base/plinth components front and rear

For mounting between the base/plinth components. At 200 mm height, two 100 mm base/plinth trims may be used.

## Features

| Model No.             | TS 8602.080                                                                                                                                                                               |
|-----------------------|-------------------------------------------------------------------------------------------------------------------------------------------------------------------------------------------|
| Product description   | For mounting between the base/plinth components. At 200 mm height, two 100 mm base/plinth trims may be used.                                                                              |
| Material              | Sheet steel                                                                                                                                                                               |
| Surface finish        | Spray-finished                                                                                                                                                                            |
| Colour                | RAL 7022                                                                                                                                                                                  |
| Supply includes       | 2 base/plinth trim panels<br>Assembly parts                                                                                                                                               |
| Assembly instruction  | Base/plinth trim panels, side, 100 mm, may be installed rotated<br>through 90° to stabilise bayed base/plinth components. The base,<br>plinth baying bracket is required for this purpose |
| Dimensions            | Height: 200 mm                                                                                                                                                                            |
| To fit                | Enclosure type: TS: = 800 mm<br>Enclosure type: SE<br>Enclosure type: CM<br>Enclosure type: TP<br>Enclosure type: PC<br>Enclosure type: IW<br>Enclosure type: TS IT                       |
| Packs of              | 2 pc(s).                                                                                                                                                                                  |
| Net weight            | 4.454                                                                                                                                                                                     |
| Gross weight          | 4.654                                                                                                                                                                                     |
| Customs tariff number | 94039910                                                                                                                                                                                  |
| EAN                   | 4028177208704                                                                                                                                                                             |
|                       |                                                                                                                                                                                           |