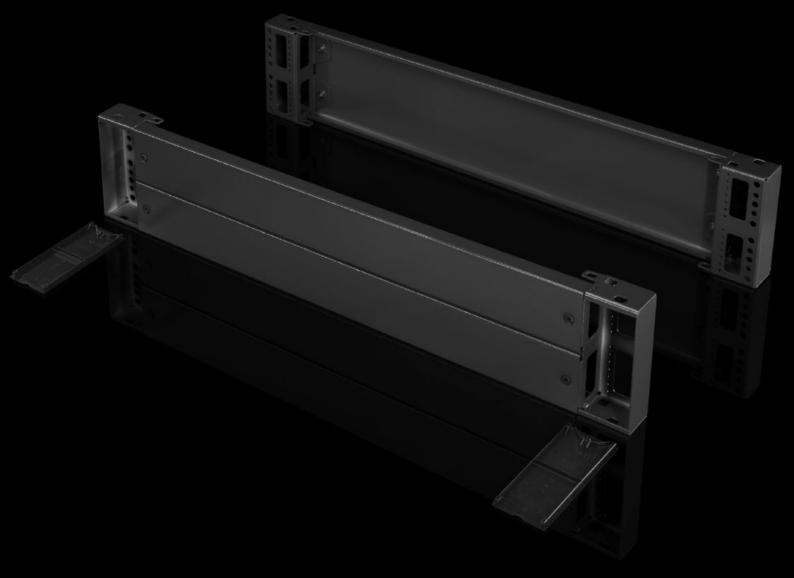

# TS 8602.800 - Base/plinth components, front and rear, 200 mm Sheet steel, for TS, TS IT, SE, CM, TP, PC, IW, TE

Base/plinth component consisting of one trim panel and two pre-configured corner pieces. In 200 mm high base/plinth components, one trim panel is divided into two for cable entry.

#### **Features**

| Model No.             | TS 8602.800                                                                                                                                                                                |
|-----------------------|--------------------------------------------------------------------------------------------------------------------------------------------------------------------------------------------|
| Design                | solid                                                                                                                                                                                      |
| Product description   | Base/plinth component consisting of one trim panel and two pre-<br>configured corner pieces. In 200 mm high base/plinth components,<br>one trim panel is divided into two for cable entry. |
| Material              | Base/plinth components: Sheet steel<br>Cover caps: Plastic                                                                                                                                 |
| Surface finish        | Spray-finished                                                                                                                                                                             |
| Colour                | RAL 7022<br>Cover caps: RAL 9005                                                                                                                                                           |
| Supply includes       | 2 base/plinth components<br>4 cover caps<br>Assembly parts                                                                                                                                 |
| Dimensions            | Height: 200 mm                                                                                                                                                                             |
| To fit                | Enclosure type: TS: = 800 mm  Enclosure type: SE  Enclosure type: CM  Enclosure type: TP  Enclosure type: PC  Enclosure type: IW  Enclosure type: TS IT                                    |
| Packs of              | 2 pc(s).                                                                                                                                                                                   |
| Net weight            | 7.52                                                                                                                                                                                       |
| Gross weight          | 8.366                                                                                                                                                                                      |
| Customs tariff number | 94039910                                                                                                                                                                                   |