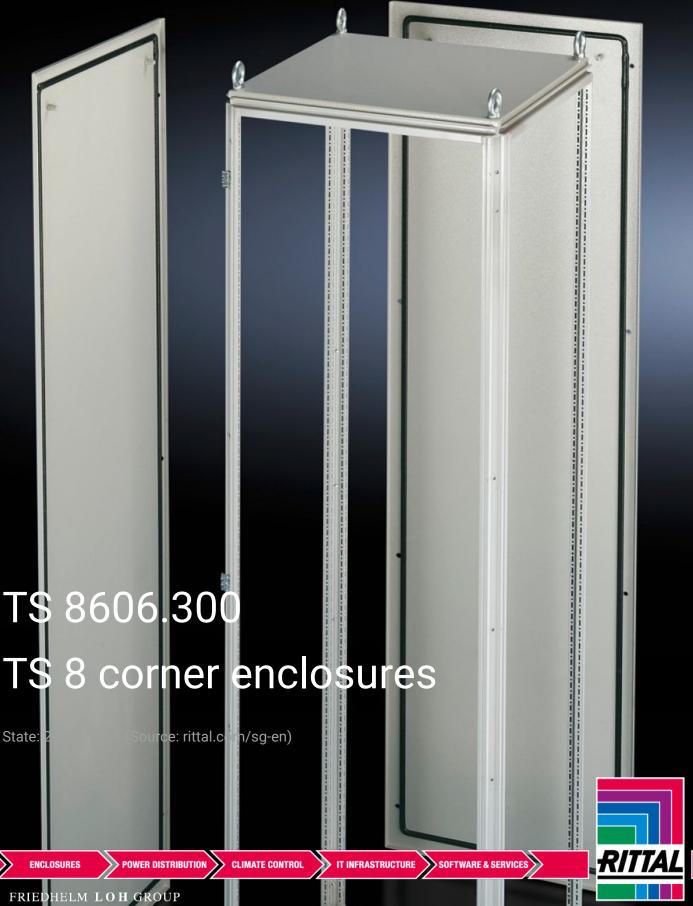

## TS 8606.300 - TS 8 corner enclosures

For corner baying of TS 8 enclosures, also with different depths.

#### **Features**

| Model No.             | TS 8606.300                                                                                                                                                                                                                                                                                                                                                                                                                                                                                            |  |
|-----------------------|--------------------------------------------------------------------------------------------------------------------------------------------------------------------------------------------------------------------------------------------------------------------------------------------------------------------------------------------------------------------------------------------------------------------------------------------------------------------------------------------------------|--|
| Product description   | The corner enclosure and the supplied components will accommodate the various baying options of the TS 8 frame on all outer surfaces. Fitted with a rear panel and an asymmetrical side panel, the corner enclosure also permits the option of baying in both the width and depth. The gland plates are aligned parallel to the rear panel. In TS 8 enclosures with a square footprint, the gland plates may also be rotated through 90°. The baying system is identical to all other TS 8 enclosures. |  |
| Material              | Sheet steel, 1.5 mm                                                                                                                                                                                                                                                                                                                                                                                                                                                                                    |  |
| Surface finish        | Enclosure frame, roof, rear wall and side panel: Dipcoat-primed, powder-coated on the outside, textured paint Gland plates: Zinc-plated                                                                                                                                                                                                                                                                                                                                                                |  |
| Colour                | RAL 7035                                                                                                                                                                                                                                                                                                                                                                                                                                                                                               |  |
| Supply includes       | Enclosure frame Roof Rear wall (on the longest side) Side panel, asymmetrical Gland plates (divided in a longitudinal direction)                                                                                                                                                                                                                                                                                                                                                                       |  |
| Note on Model No.     | Extended delivery times.                                                                                                                                                                                                                                                                                                                                                                                                                                                                               |  |
| Dimensions            | Width: 600 mm<br>Height: 2,000 mm<br>Depth: 600 mm                                                                                                                                                                                                                                                                                                                                                                                                                                                     |  |
| Packs of              | 1 pc(s).                                                                                                                                                                                                                                                                                                                                                                                                                                                                                               |  |
| Net weight            | 100                                                                                                                                                                                                                                                                                                                                                                                                                                                                                                    |  |
| Gross weight          | 104                                                                                                                                                                                                                                                                                                                                                                                                                                                                                                    |  |
| Customs tariff number | 94032080                                                                                                                                                                                                                                                                                                                                                                                                                                                                                               |  |
| EAN                   | 4028177251540                                                                                                                                                                                                                                                                                                                                                                                                                                                                                          |  |