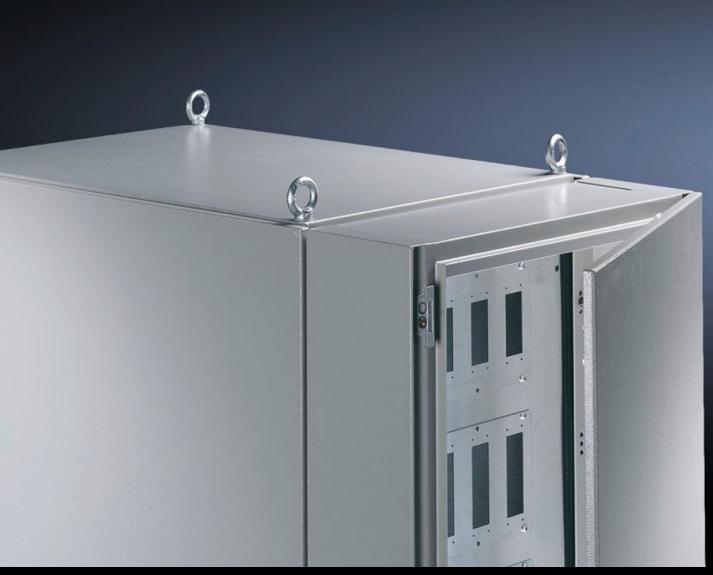

## TS 8609.020 - Cover with door for TS

Cover with door for TS, to protect and finish off connectors or other installed equipment.

## **Features**

| Model No.             | TS 8609.020                                                                                                    |
|-----------------------|----------------------------------------------------------------------------------------------------------------|
| Benefits              | To protect and finish off connectors or other installed equipment.<br>Optional cable entry from above or below |
| Material              | Cover: Sheet steel, 1.5 mm                                                                                     |
|                       | Door: Sheet steel, 2.0 mm                                                                                      |
| Colour                | RAL 7035                                                                                                       |
| Supply includes       | Cover                                                                                                          |
|                       | Door with locking rod and double-bit lock insert                                                               |
|                       | 1 cover plate for top or bottom                                                                                |
| To fit                | Enclosure type: TS 8                                                                                           |
|                       | Height: = 2,000 mm                                                                                             |
|                       | Depth: = 500 mm                                                                                                |
| Packs of              | 1 pc(s).                                                                                                       |
| Net weight            | 36.5                                                                                                           |
| Gross weight          | 38.5                                                                                                           |
| Customs tariff number | 94039910                                                                                                       |
| EAN                   | 4028177250703                                                                                                  |
| ETIM 9                | EC000744                                                                                                       |
| ECLASS 8.0            | 27182405                                                                                                       |
|                       |                                                                                                                |