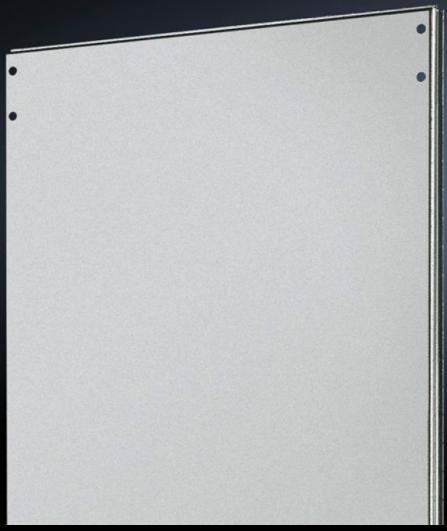

## TS 8609.040 - Divider panel for TS

For shielding individual enclosure cells. Thanks to the symmetry of the frame system, the divider panel can also be used at the rear.

#### **Features**

| Model No.            | TS 8609.040                                                                                                                                                                                                                      |
|----------------------|----------------------------------------------------------------------------------------------------------------------------------------------------------------------------------------------------------------------------------|
| Product description  | For shielding individual enclosure cells. All-round, double fold for stability and to hold the seal. Thanks to the symmetry of the enclosure frame, divider panels may also be fitted at the rear, dimensions permitting.        |
| Applications         | Notches in the corners and half-way up the sides permit the use of angular baying brackets and baying brackets, even with a divider panel fitted.                                                                                |
| Material             | Sheet steel, 1.5 mm                                                                                                                                                                                                              |
| Surface finish       | Zinc-plated                                                                                                                                                                                                                      |
| Supply includes      | Assembly parts                                                                                                                                                                                                                   |
| To fit               | Enclosure type: TS 8<br>Height: = 2,000 mm<br>Depth: = 400 mm                                                                                                                                                                    |
| Installation options | For mounting on the outer mounting level This leaves the inner level free for further population                                                                                                                                 |
| Assembly instruction | The divider panel may also be fitted at the rear. This allows, e.g. frequency converters for heat dissipation to be installed in a divider panel with the cooling units facing outwards and protected/finished off with a cover. |