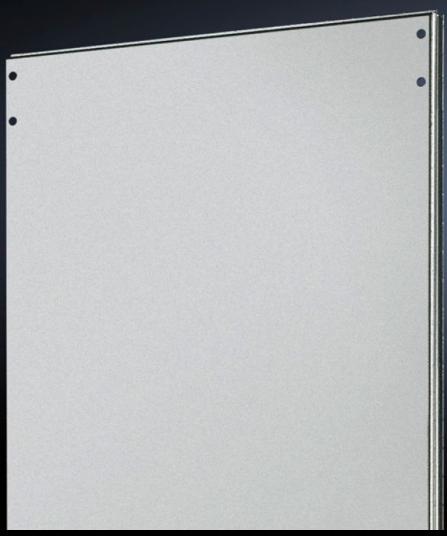

## TS 8609.050 - Divider panel for TS

For shielding individual enclosure cells. Thanks to the symmetry of the frame system, the divider panel can also be used at the rear.

#### **Features**

| Model No.            | TS 8609.050                                                                                                                                                                                                                      |
|----------------------|----------------------------------------------------------------------------------------------------------------------------------------------------------------------------------------------------------------------------------|
| Product description  | For shielding individual enclosure cells. All-round, double fold for stability and to hold the seal. Thanks to the symmetry of the enclosure frame, divider panels may also be fitted at the rear, dimensions permitting.        |
| Applications         | Notches in the corners and half-way up the sides permit the use of angular baying brackets and baying brackets, even with a divider panel fitted.                                                                                |
| Material             | Sheet steel, 1.5 mm                                                                                                                                                                                                              |
| Surface finish       | Zinc-plated                                                                                                                                                                                                                      |
| Supply includes      | Assembly parts                                                                                                                                                                                                                   |
| To fit               | Enclosure type: TS 8<br>Height: = 2,000 mm<br>Depth: = 500 mm                                                                                                                                                                    |
| Installation options | For mounting on the outer mounting level This leaves the inner level free for further population                                                                                                                                 |
| Assembly instruction | The divider panel may also be fitted at the rear. This allows, e.g. frequency converters for heat dissipation to be installed in a divider panel with the cooling units facing outwards and protected/finished off with a cover. |
|                      |                                                                                                                                                                                                                                  |