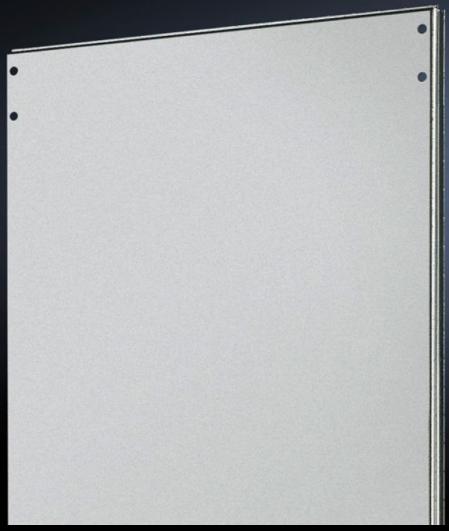

## TS 8609.060 - Divider panel for TS

For shielding individual enclosure cells. Thanks to the symmetry of the frame system, the divider panel can also be used at the rear.

#### **Features**

| Model No.            | TS 8609.060                                                                                                                                                                                                                      |
|----------------------|----------------------------------------------------------------------------------------------------------------------------------------------------------------------------------------------------------------------------------|
| Product description  | For shielding individual enclosure cells. All-round, double fold for stability and to hold the seal. Thanks to the symmetry of the enclosure frame, divider panels may also be fitted at the rear, dimensions permitting.        |
| Applications         | Notches in the corners and half-way up the sides permit the use of angular baying brackets and baying brackets, even with a divider panel fitted.                                                                                |
| Material             | Sheet steel, 1.5 mm                                                                                                                                                                                                              |
| Surface finish       | Zinc-plated                                                                                                                                                                                                                      |
| Supply includes      | Assembly parts                                                                                                                                                                                                                   |
| To fit               | Enclosure type: TS 8 Height: = 2,000 mm Depth: = 600 mm                                                                                                                                                                          |
| Installation options | For mounting on the outer mounting level This leaves the inner level free for further population                                                                                                                                 |
| Assembly instruction | The divider panel may also be fitted at the rear. This allows, e.g. frequency converters for heat dissipation to be installed in a divider panel with the cooling units facing outwards and protected/finished off with a cover. |