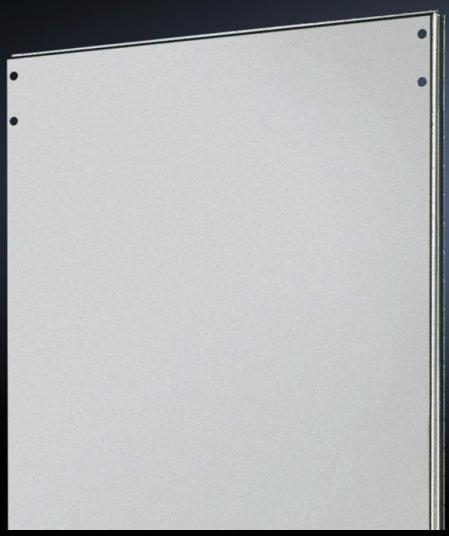

## TS 8609.080 - Divider panel for TS

For shielding individual enclosure cells. Thanks to the symmetry of the frame system, the divider panel can also be used at the rear.

#### **Features**

| Model No.            | TS 8609.080                                                                                                                                                                                                                      |
|----------------------|----------------------------------------------------------------------------------------------------------------------------------------------------------------------------------------------------------------------------------|
| Product description  | For shielding individual enclosure cells. All-round, double fold for stability and to hold the seal. Thanks to the symmetry of the enclosure frame, divider panels may also be fitted at the rear, dimensions permitting.        |
| Applications         | Notches in the corners and half-way up the sides permit the use of angular baying brackets and baying brackets, even with a divider panel fitted.                                                                                |
| Material             | Sheet steel, 1.5 mm                                                                                                                                                                                                              |
| Surface finish       | Zinc-plated                                                                                                                                                                                                                      |
| Supply includes      | Assembly parts                                                                                                                                                                                                                   |
| To fit               | Enclosure type: TS 8 Height: = 2,000 mm Depth: = 800 mm                                                                                                                                                                          |
| Installation options | For mounting on the outer mounting level This leaves the inner level free for further population                                                                                                                                 |
| Assembly instruction | The divider panel may also be fitted at the rear. This allows, e.g. frequency converters for heat dissipation to be installed in a divider panel with the cooling units facing outwards and protected/finished off with a cover. |