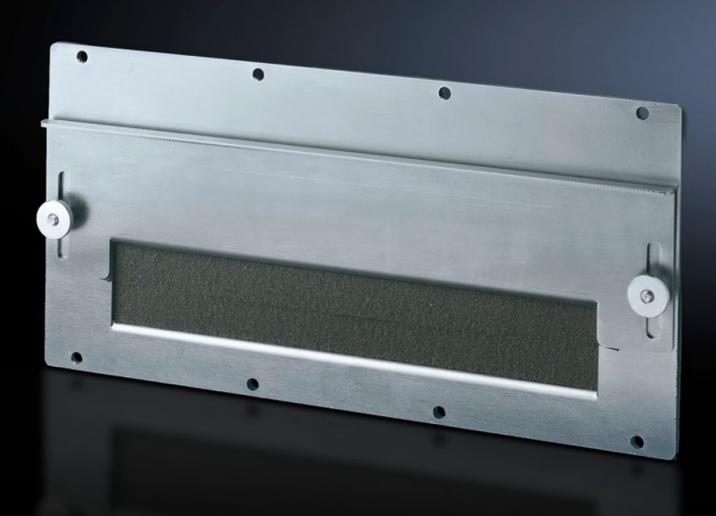

## SZ 8609.170 - Module plates for cable entry

For pre-assembled cable entry. Sealed, secure routing is achieved via adjustable angle brackets with inserted foam cable clamp strip. Fixed bracket, punched, for cable clamping.

## Features

| Model No.                     | SZ 8609.170                                                                                                                                                                               |
|-------------------------------|-------------------------------------------------------------------------------------------------------------------------------------------------------------------------------------------|
| Design                        | for cable entry                                                                                                                                                                           |
| Product description           | For the entry of pre-assembled cables. Sealed, secure routing is achieved via adjustable angle brackets with inserted foam cable clamp strip. Fixed bracket, punched, for cable clamping. |
| Material                      | Sheet steel, 2 mm                                                                                                                                                                         |
| Surface finish                | Zinc-plated                                                                                                                                                                               |
| Supply includes               | Seal and assembly parts                                                                                                                                                                   |
| Packs of                      | 1 pc(s).                                                                                                                                                                                  |
| Net weight                    | 1.4                                                                                                                                                                                       |
| Gross weight                  | 1.491                                                                                                                                                                                     |
| PCF per pack (cradle-to-gate) | 5.7 kg CO2 eq (Cat B)                                                                                                                                                                     |
| Note on PCF category          | Category B: PCF value (cradle-to-gate) based on the product weight, approximately calculated and self-declared                                                                            |
| Customs tariff number         | 94039910                                                                                                                                                                                  |
| EAN                           | 4028177211797                                                                                                                                                                             |
| ETIM 9                        | EC000211                                                                                                                                                                                  |
| ECLASS 8.0                    | 27142421                                                                                                                                                                                  |
|                               |                                                                                                                                                                                           |