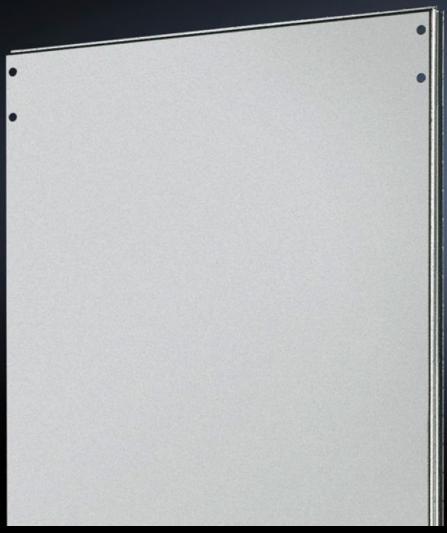

## TS 8609.260 - Divider panel for TS

For shielding individual enclosure cells. Thanks to the symmetry of the frame system, the divider panel can also be used at the rear.

#### **Features**

| Model No.            | TS 8609.260                                                                                                                                                                                                                      |
|----------------------|----------------------------------------------------------------------------------------------------------------------------------------------------------------------------------------------------------------------------------|
| Product description  | For shielding individual enclosure cells. All-round, double fold for stability and to hold the seal. Thanks to the symmetry of the enclosure frame, divider panels may also be fitted at the rear, dimensions permitting.        |
| Applications         | Notches in the corners and half-way up the sides permit the use of angular baying brackets and baying brackets, even with a divider panel fitted.                                                                                |
| Material             | Sheet steel, 1.5 mm                                                                                                                                                                                                              |
| Surface finish       | Zinc-plated                                                                                                                                                                                                                      |
| Supply includes      | Assembly parts                                                                                                                                                                                                                   |
| To fit               | Enclosure type: TS 8<br>Height: = 2,200 mm<br>Depth: = 600 mm                                                                                                                                                                    |
| Installation options | For mounting on the outer mounting level This leaves the inner level free for further population                                                                                                                                 |
| Assembly instruction | The divider panel may also be fitted at the rear. This allows, e.g. frequency converters for heat dissipation to be installed in a divider panel with the cooling units facing outwards and protected/finished off with a cover. |