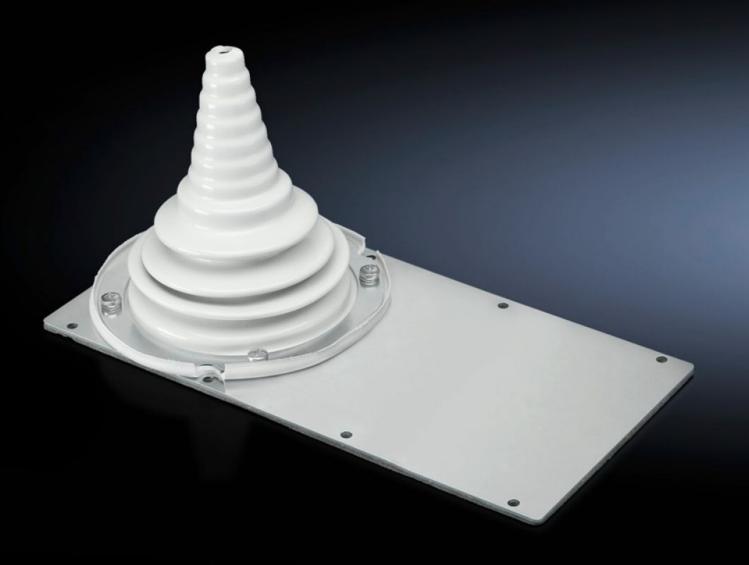

## SZ 8609.390 - Module plates with cable sleeve

For cables from Ø 10 to 65 mm. The flexible grommet adapts to the cable's bending radius.

## Features

| Model No.                     | SZ 8609.390                                                                                                    |
|-------------------------------|----------------------------------------------------------------------------------------------------------------|
| Design                        | with cable sleeve                                                                                              |
| Product description           | For cables from Ø 10 to 65 mm. The flexible grommet adapts to the cable's bending radius.                      |
| Material                      | Sheet steel, 2 mm                                                                                              |
| Surface finish                | Zinc-plated                                                                                                    |
| Supply includes               | Seal and assembly parts                                                                                        |
| Packs of                      | 1 pc(s).                                                                                                       |
| Net weight                    | 1.139                                                                                                          |
| Gross weight                  | 1.16                                                                                                           |
| PCF per pack (cradle-to-gate) | 4.3 kg CO2 eq (Cat B)                                                                                          |
| Note on PCF category          | Category B: PCF value (cradle-to-gate) based on the product weight, approximately calculated and self-declared |
| Customs tariff number         | 39173900                                                                                                       |
| EAN                           | 4028177576834                                                                                                  |
| ETIM 9                        | EC000211                                                                                                       |
| ECLASS 8.0                    | 27142421                                                                                                       |
|                               |                                                                                                                |