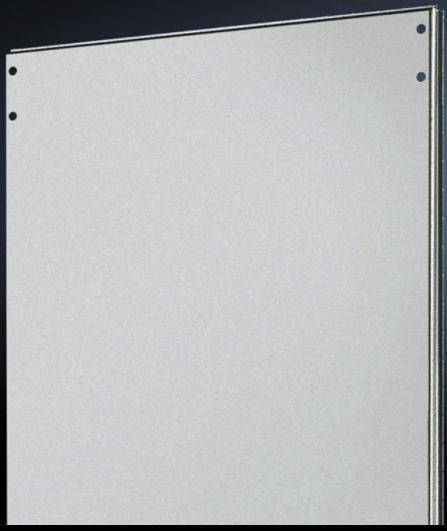

## TS 8609.840 - Divider panel for TS

For shielding individual enclosure cells. Thanks to the symmetry of the frame system, the divider panel can also be used at the rear.

#### **Features**

| Model No.            | TS 8609.840                                                                                                                                                                                                                      |
|----------------------|----------------------------------------------------------------------------------------------------------------------------------------------------------------------------------------------------------------------------------|
| Product description  | For shielding individual enclosure cells. All-round, double fold for stability and to hold the seal. Thanks to the symmetry of the enclosure frame, divider panels may also be fitted at the rear, dimensions permitting.        |
| Applications         | Notches in the corners and half-way up the sides permit the use of angular baying brackets and baying brackets, even with a divider panel fitted.                                                                                |
| Material             | Sheet steel, 1.5 mm                                                                                                                                                                                                              |
| Surface finish       | Zinc-plated                                                                                                                                                                                                                      |
| Supply includes      | Assembly parts                                                                                                                                                                                                                   |
| To fit               | Enclosure type: TS 8<br>Height: = 1,800 mm<br>Depth: = 400 mm                                                                                                                                                                    |
| Installation options | For mounting on the outer mounting level This leaves the inner level free for further population                                                                                                                                 |
| Assembly instruction | The divider panel may also be fitted at the rear. This allows, e.g. frequency converters for heat dissipation to be installed in a divider panel with the cooling units facing outwards and protected/finished off with a cover. |