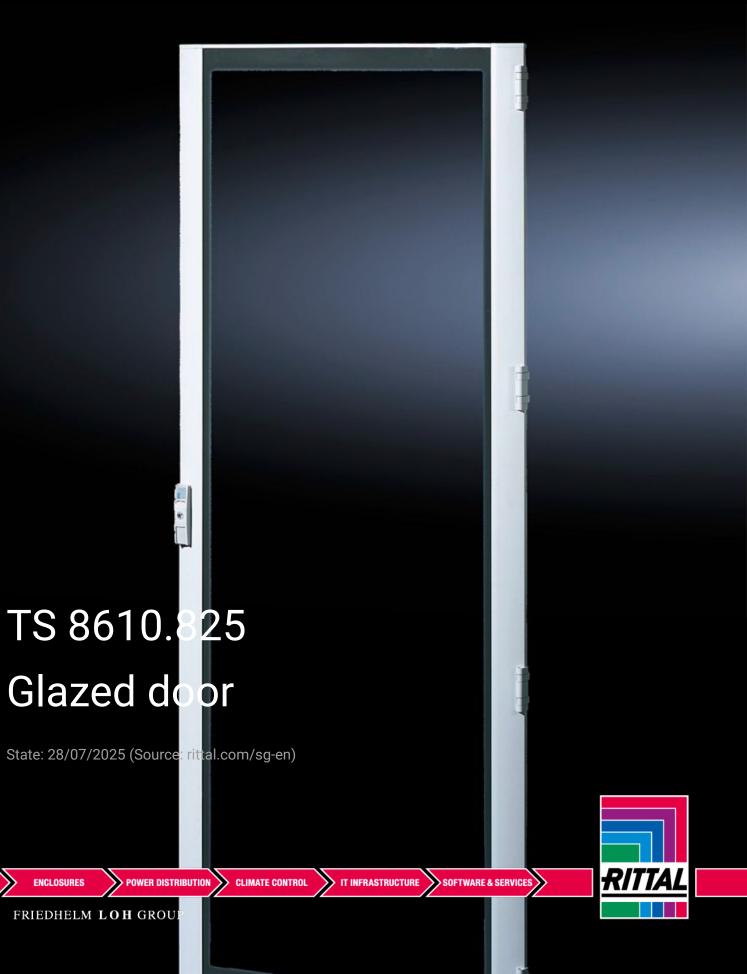

## TS 8610.825 - Glazed door for TS, TS IT, VX SE

Instead of a sheet steel door or rear panel.

## Features

| Model No.             | TS 8610.825                                           |
|-----------------------|-------------------------------------------------------|
| Product description   | Instead of a sheet steel door or rear panel.          |
| Material              | Frame: Extruded aluminium section                     |
|                       | Corner pieces: Die-cast zinc                          |
|                       | Viewing window: Single-pane safety glass, 3 mm        |
| Surface finish        | Powder-coated                                         |
| Colour                | Frame: RAL 7035                                       |
|                       | Corner pieces: RAL 7035                               |
|                       | Viewing window (printed mask on the inside): RAL 9005 |
| Supply includes       | Viewing door frame with safety glass                  |
|                       | Locking rod with double-bit insert                    |
|                       | 180° hinges (4)                                       |
| Visible area          | Viewing window width: 660 mm                          |
|                       | Viewing window height: 2,040 mm                       |
| Viewing window height | 2,040 mm                                              |
|                       |                                                       |