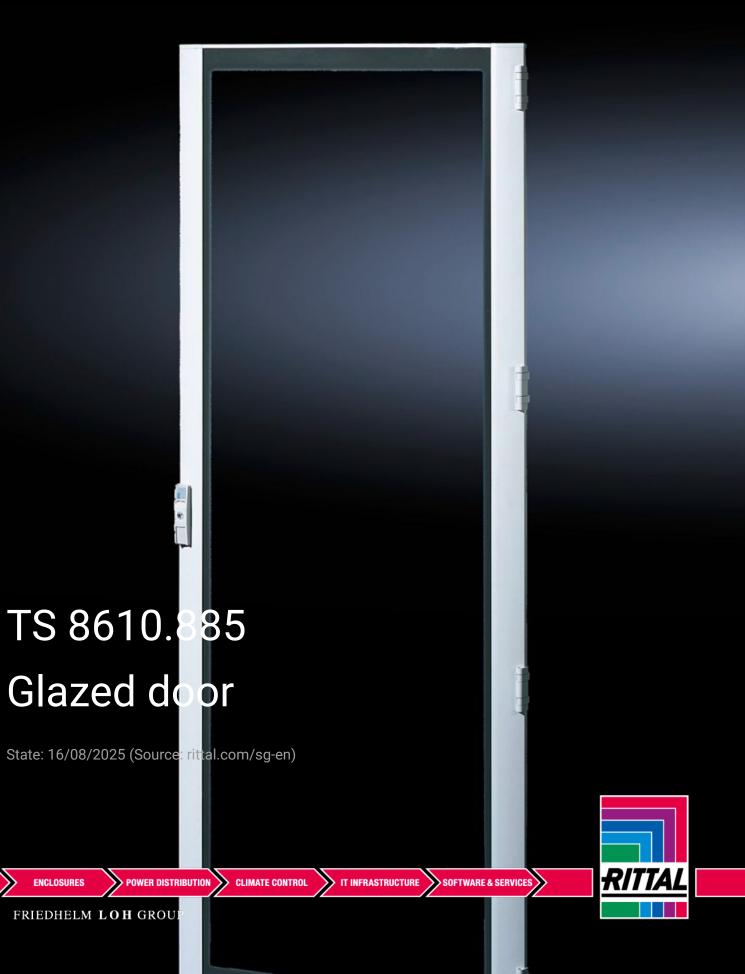

## TS 8610.885 - Glazed door for TS, TS IT, VX SE

Instead of a sheet steel door or rear panel.

## Features

| Model No.             | TS 8610.885                                           |
|-----------------------|-------------------------------------------------------|
| Product description   | Instead of a sheet steel door or rear panel.          |
| Material              | Frame: Extruded aluminium section                     |
|                       | Corner pieces: Die-cast zinc                          |
|                       | Viewing window: Single-pane safety glass, 3 mm        |
| Surface finish        | Powder-coated                                         |
| Colour                | Frame: RAL 7035                                       |
|                       | Corner pieces: RAL 7035                               |
|                       | Viewing window (printed mask on the inside): RAL 9005 |
| Supply includes       | Viewing door frame with safety glass                  |
|                       | Locking rod with double-bit insert                    |
|                       | 180° hinges (4)                                       |
| Visible area          | Viewing window width: 660 mm                          |
|                       | Viewing window height: 1,640 mm                       |
| Viewing window height | 1,640 mm                                              |
|                       |                                                       |