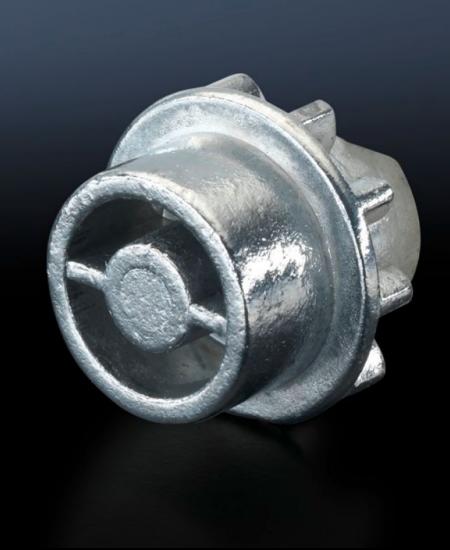

## SZ 8611.150 - Lock insert

Alternative lock inserts such as triangular, square, screwdriver, Daimler, Fiat, double-bit.